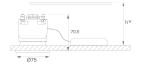

Finish: Matte white RAL 9010

Weight: 190 g

Installation: Recessed

### **TECHNICAL SPECIFICATIONS:**

Light output: 849 lm °K: 4000 Plum: 9,5W CRI: 90 Efficacy: 89,4 lm/w R9: 71 Type: СОВ MacAdam: 3

LED Lifetime: 66.000 L90 B10 (Ta=25°C) Power Supply: 220-240V 50/60Hz 8,4W Gear: Power: Adjustable DALI