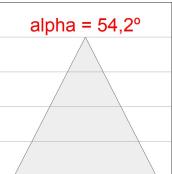

## **PHOTOMETRIC DATA:**

K711565OP940DWW  $\eta$  = 100% lmax = 942 cd/klmUTE: 1,00B