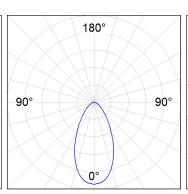

## **PHOTOMETRIC DATA:**

K711565OP940DWW  $\eta$  = 100% lmax = 942 cd/klmUTE: 1,00B