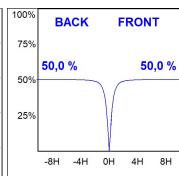

## **PHOTOMETRIC DATA:**

K711565OP940DWW  $\eta$  = 100% lmax = 942 cd/klmUTE: 1,00B