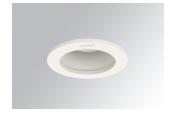

### **KOMBIC 70 DOWNLIGHT**

### K711565OP940DWW

KOMBIC 70 1500 IP65 9NW OPAL DA WH/WH

### Description:

KOMBIC 70 round recessed downlight by LAMP. Reflector made of recycled polycarbonate R-PC FR WHITE TM non-brominated flame retardant additive. Flammability grade V0 according to UL94. Inner reflector finished in white and opal optical sheet. Heatsink made of die-cast aluminium with black finish. COB LED, colour temperature 4000K with CRI90. Luminaire with electronic wiring Dali included. Insulation class II. LED life time: 66000 L90 B10. With IP65 degree of protection. Group 0 photobiological safety.

Finish: Matte white RAL 9010

Weight: 190 g

Installation: Recessed