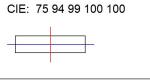

## **PHOTOMETRIC DATA:**

K711565OP940DWW  $\eta$  = 100% lmax = 942 cd/klmUTE: 1,00B