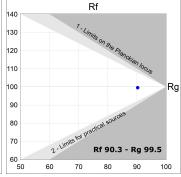

# **TECHNICAL SPECIFICATIONS:**

Light output: 796 lm °K: 3000 Plum: 9,5W CRI: 90 Efficacy: 83,8 lm/w R9: 54 Type: СОВ MacAdam: 3

LED Lifetime: 66.000 L90 B10 (Ta=25°C) Power Supply: 220-240V 50/60Hz 8,4W Gear: Power: Adjustable DALI