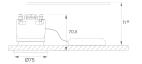

Finish: Matte white RAL 9010

Weight: 190 g

Installation: Recessed

# **TECHNICAL SPECIFICATIONS:**

Light output: 796 lm °K: 3000 Plum: 9,5W CRI: 90 Efficacy: 83,8 lm/w R9: 54 Type: СОВ MacAdam: 3

LED Lifetime: 66.000 L90 B10 (Ta=25°C) Power Supply: 220-240V 50/60Hz 8,4W Gear: Power: Adjustable DALI