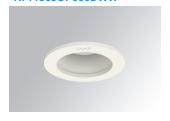

# **KOMBIC 70 DOWNLIGHT**

# K711565OP930DWW

# KOMBIC 70 1500 IP65 9WW OPAL DA WH/WH

# Description:

KOMBIC 70 round recessed downlight by LAMP. Reflector made of recycled polycarbonate R-PC FR WHITE TM non-brominated flame retardant additive. Flammability grade V0 according to UL94. Inner reflector finished in white and opal optical sheet. Heatsink made of die-cast aluminium with black finish. COB LED, colour temperature 3000K with CRI90. Luminaire with electronic wiring Dali included. Insulation class II. LED life time: 66000 L90 B10. With IP65 degree of protection. Group 0 photobiological safety.

Finish: Matte white RAL 9010

Weight: 190 g

Installation: Recessed