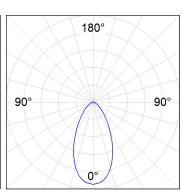

# **PHOTOMETRIC DATA:**

K711565OP930DWW  $\eta$  = 100% lmax = 942 cd/klmUTE: 1,00B

CIE: 75 94 99 100 100