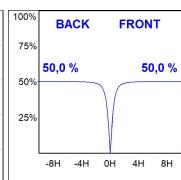

# **PHOTOMETRIC DATA:**

K711565OP930DWW  $\eta$  = 100% lmax = 942 cd/klmUTE: 1,00B

CIE: 75 94 99 100 100