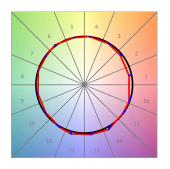

# **TECHNICAL SPECIFICATIONS:**

Light output: 796 lm °K: 3000 Plum: 9,5W CRI: 90 Efficacy: 83,8 lm/w R9: 54 Type: СОВ MacAdam: 3

LED Lifetime: 66.000 L90 B10 (Ta=25°C) Power Supply: 220-240V 50/60Hz 8,4W Gear: Power: Adjustable DALI

# Light output tolerance +/- 10%