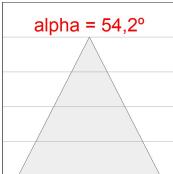

# **PHOTOMETRIC DATA:**

K711565OP930DWW  $\eta$  = 100% lmax = 942 cd/klmUTE: 1,00B

CIE: 75 94 99 100 100