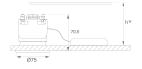

Finish: Matte white RAL 9010

Weight: 190 g

Installation: Recessed

### **TECHNICAL SPECIFICATIONS:**

| Light output: | 763 lm                   | ⁰K :          | 2700             |
|---------------|--------------------------|---------------|------------------|
| Plum:         | 9,5W                     | CRI :         | 90               |
| Efficacy:     | 80,3 lm/w                | R9 :          | 61               |
| Туре:         | СОВ                      | MacAdam:      | 3                |
| LED Lifetime: | 66.000 L90 B10 (Ta=25°C) | Power Supply: | 220-240V 50/60Hz |
| Power:        | 8,4W                     | Gear:         | Electronic       |