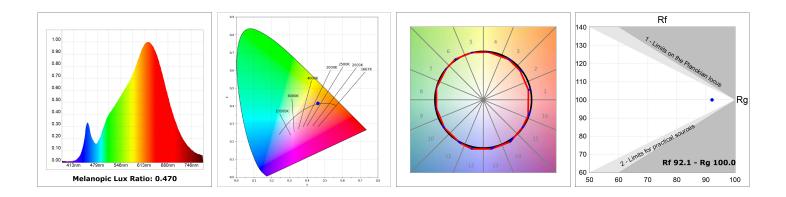

### **TECHNICAL SPECIFICATIONS:**

| Light output: | 763 lm                   | ⁰K :          | 2700             |
|---------------|--------------------------|---------------|------------------|
| Plum:         | 9,5W                     | CRI :         | 90               |
| Efficacy:     | 80,3 lm/w                | R9 :          | 61               |
| Туре:         | СОВ                      | MacAdam:      | 3                |
| LED Lifetime: | 66.000 L90 B10 (Ta=25°C) | Power Supply: | 220-240V 50/60Hz |
| Power:        | 8,4W                     | Gear:         | Electronic       |