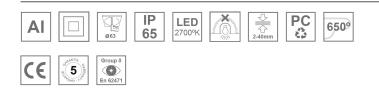

#### Description:

KOMBIC 70 round recessed downlight by LAMP. Reflector made of recycled polycarbonate R-PC FR WHITE TM non-brominated flame retardant additive. Flammability grade V0 according to UL94. Inner reflector finished in white and opal optical sheet. Heatsink made of die-cast aluminium with black finish. COB LED, colour temperature 2700K with CRI90. Luminaire with electronic wiring included. Insulation class II. LED life time: 66000 L90 B10. With IP65 degree of protection. Group 0 photobiological safety.

### **TECHNICAL SPECIFICATIONS:**

| Light output: | 763 lm                   | ⁰K :          | 2700             |
|---------------|--------------------------|---------------|------------------|
| Plum:         | 9,5W                     | CRI :         | 90               |
| Efficacy:     | 80,3 lm/w                | R9 :          | 61               |
| Туре:         | СОВ                      | MacAdam:      | 3                |
| LED Lifetime: | 66.000 L90 B10 (Ta=25°C) | Power Supply: | 220-240V 50/60Hz |
| Power:        | 8,4W                     | Gear:         | Electronic       |