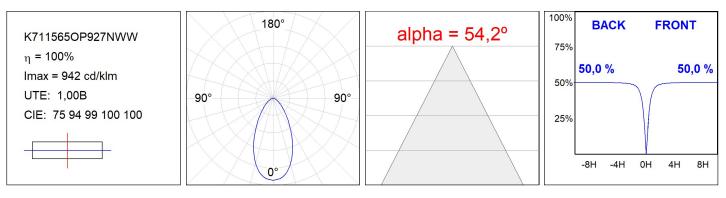

### **TECHNICAL SPECIFICATIONS:**

| Light output: | 763 lm                   | ⁰K :          | 2700             |
|---------------|--------------------------|---------------|------------------|
| Plum:         | 9,5W                     | CRI :         | 90               |
| Efficacy:     | 80,3 lm/w                | R9 :          | 61               |
| Туре:         | СОВ                      | MacAdam:      | 3                |
| LED Lifetime: | 66.000 L90 B10 (Ta=25°C) | Power Supply: | 220-240V 50/60Hz |
| Power:        | 8,4W                     | Gear:         | Electronic       |

#### Light output tolerance +/- 10%



## CUSTOM MADE OPTIONS:



Worktitude for light

# **KOMBIC 70 DOWNLIGHT**

#### K711565OP927NWW

KOMBIC 70 1500 IP65 9VWW OPAL WH/WH



### **PHOTOMETRIC DATA :**