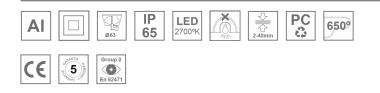

#### Description:

KOMBIC 70 round recessed downlight by LAMP. Reflector made of recycled polycarbonate R-PC FR WHITE TM non-brominated flame retardant additive. Flammability grade V0 according to UL94. Inner reflector finished in white and opal optical sheet. Heatsink made of die-cast aluminium with black finish. COB LED, colour temperature 2700K with CRI90. Luminaire with electronic wiring Dali included. Insulation class II. LED life time: 66000 L90 B10. With IP65 degree of protection. Group 0 photobiological safety.

#### **TECHNICAL SPECIFICATIONS:**

| Light output: | 763 lm                   | ⁰K :          | 2700             |
|---------------|--------------------------|---------------|------------------|
| Plum:         | 9,5W                     | CRI :         | 90               |
| Efficacy:     | 80,3 lm/w                | R9 :          | 61               |
| Туре:         | СОВ                      | MacAdam:      | 3                |
| LED Lifetime: | 66.000 L90 B10 (Ta=25°C) | Power Supply: | 220-240V 50/60Hz |
| Power:        | 8,4W                     | Gear:         | Adjustable DALI  |