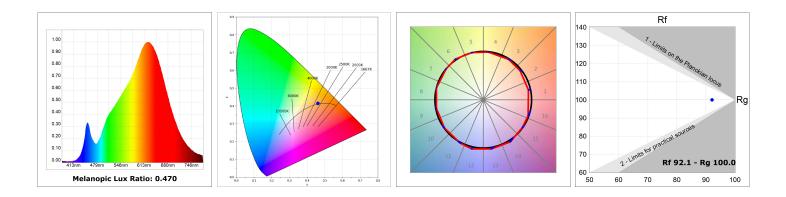

#### **TECHNICAL SPECIFICATIONS:**

| Light output: | 763 lm                   | ⁰K :          | 2700             |
|---------------|--------------------------|---------------|------------------|
| Plum:         | 9,5W                     | CRI :         | 90               |
| Efficacy:     | 80,3 lm/w                | R9 :          | 61               |
| Туре:         | СОВ                      | MacAdam:      | 3                |
| LED Lifetime: | 66.000 L90 B10 (Ta=25°C) | Power Supply: | 220-240V 50/60Hz |
| Power:        | 8,4W                     | Gear:         | Adjustable DALI  |