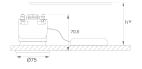

# **KOMBIC 70 DOWNLIGHT**

### K711565OP927DWW

## KOMBIC 70 1500 IP65 9VWW OPAL DA WH/WH

#### Description:

KOMBIC 70 round recessed downlight by LAMP. Reflector made of recycled polycarbonate R-PC FR WHITE TM non-brominated flame retardant additive. Flammability grade V0 according to UL94. Inner reflector finished in white and opal optical sheet. Heatsink made of die-cast aluminium with black finish. COB LED, colour temperature 2700K with CRI90. Luminaire with electronic wiring Dali included. Insulation class II. LED life time: 66000 L90 B10. With IP65 degree of protection. Group 0 photobiological safety.



Finish: Matte white RAL 9010

Weight: 190 g

Installation: Recessed

#### **TECHNICAL SPECIFICATIONS:**

| Light output: | 763 lm                   | ⁰K :          | 2700             |
|---------------|--------------------------|---------------|------------------|
| Plum:         | 9,5W                     | CRI :         | 90               |
| Efficacy:     | 80,3 lm/w                | R9 :          | 61               |
| Туре:         | СОВ                      | MacAdam:      | 3                |
| LED Lifetime: | 66.000 L90 B10 (Ta=25°C) | Power Supply: | 220-240V 50/60Hz |
| Power:        | 8,4W                     | Gear:         | Adjustable DALI  |

#### Light output tolerance +/- 10%



## **CUSTOM MADE OPTIONS:**



Worktitude for light

# **KOMBIC 70 DOWNLIGHT**

#### K711565O