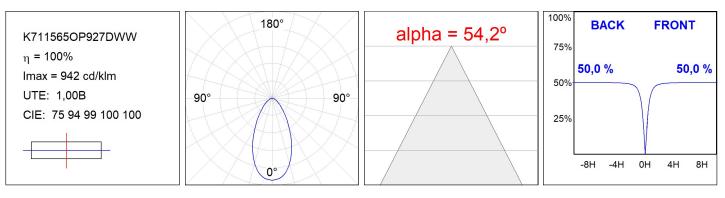

#### K711565OP927DWW

KOMBIC 70 1500 IP65 9VWW OPAL DA WH/WH

### PHOTOMETRIC DATA :