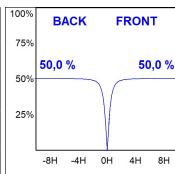

## **PHOTOMETRIC DATA:**

K711565OP840DWW  $\eta$  = 100% lmax = 942 cd/klmUTE: 1,00B CIE: 75 94 99 100 100