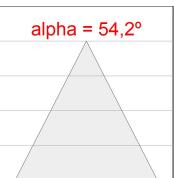

## **PHOTOMETRIC DATA:**

K711565OP840DWW  $\eta$  = 100% lmax = 942 cd/klmUTE: 1,00B CIE: 75 94 99 100 100