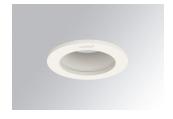

## **KOMBIC 70 DOWNLIGHT**

## K711565OP840DWW

## KOMBIC 70 1500 IP65 NW OPAL DA WH/WH

## Description:

KOMBIC 70 round recessed downlight by LAMP. Reflector made of recycled polycarbonate R-PC FR WHITE TM non-brominated flame retardant additive. Flammability grade V0 according to UL94. Inner reflector finished in white and opal optical sheet. Heatsink made of die-cast aluminium with black finish. COB LED, colour temperature 4000K with CRI80. Luminaire with electronic wiring Dali included. Insulation class II. LED life time: 66000 L90 B10. With IP65 degree of protection. Group 0 photobiological safety.

Finish: Matte white RAL 9010

Weight: 190 g

Installation: Recessed