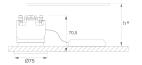

Finish: Matte white RAL 9010

Weight: 190 g

Installation: Recessed

## **TECHNICAL SPECIFICATIONS:**

Light output: 981 lm °K: 4000 Plum: 9,5W CRI: 80 Efficacy: 103,3 lm/w 3 MacAdam:

Type: СОВ Power Supply: 220-240V 50/60Hz LED Lifetime: 66.000 L90 B10 (Ta=25°C) Gear: Adjustable DALI