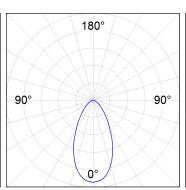

## **PHOTOMETRIC DATA:**

K711565OP840DWW  $\eta$  = 100% lmax = 942 cd/klmUTE: 1,00B CIE: 75 94 99 100 100