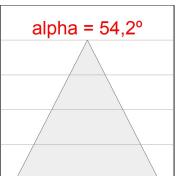

# **PHOTOMETRIC DATA:**

K711565OP830DWW  $\eta$  = 100% lmax = 942 cd/klmUTE: 1,00B CIE: 75 94 99 100 100