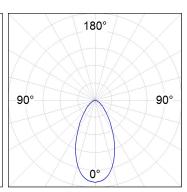

# **PHOTOMETRIC DATA:**

K711565OP830DWW  $\eta$  = 100% lmax = 942 cd/klmUTE: 1,00B CIE: 75 94 99 100 100