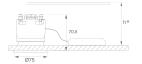

Finish: Matte white RAL 9010

Weight: 190 g

Installation: Recessed

## **TECHNICAL SPECIFICATIONS:**

Light output: 935 lm °K: 3000 Plum: 9,5W CRI: 80 Efficacy: 98,4 lm/w 3 MacAdam:

Type: СОВ Power Supply: 220-240V 50/60Hz LED Lifetime: 66.000 L90 B10 (Ta=25°C) Gear: Adjustable DALI