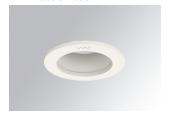

## **KOMBIC 70 DOWNLIGHT**

## K711565OP830DWW

## KOMBIC 70 1500 IP65 WW OPAL DA WH/WH

## Description:

KOMBIC 70 round recessed downlight by LAMP. Reflector made of recycled polycarbonate R-PC FR WHITE TM non-brominated flame retardant additive. Flammability grade V0 according to UL94. Inner reflector finished in white and opal optical sheet. Heatsink made of die-cast aluminium with black finish. COB LED, colour temperature 3000K with CRI80. Luminaire with electronic wiring Dali included. Insulation class II. LED life time: 66000 L90 B10. With IP65 degree of protection. Group 0 photobiological safety.