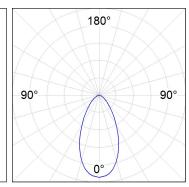

## **PHOTOMETRIC DATA:**

K711565OP827NWW  $\eta$  = 100% lmax = 942 cd/klmUTE: 1,00B CIE: 75 94 99 100 100