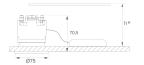

Finish: Matte white RAL 9010

Weight: 190 g

Installation: Recessed

#### **TECHNICAL SPECIFICATIONS:**

 Light output:
 892 lm
 °K:
 2700

 Plum:
 9,5W
 CRI:
 80

 Efficacy:
 93,4 lm/w
 MacAdam:
 3

**Type:** COB **Power Supply:** 220-240V 50/60Hz

LED Lifetime: 66.000 L90 B10 (Ta=25°C) Gear: Electronic