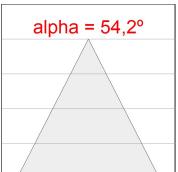

## **PHOTOMETRIC DATA:**

K711565OP827NWW  $\eta$  = 100% lmax = 942 cd/klmUTE: 1,00B CIE: 75 94 99 100 100