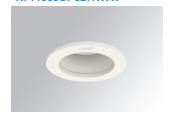

#### **KOMBIC 70 DOWNLIGHT**

#### K711565OP827NWW

#### KOMBIC 70 1500 IP65 VWW OPAL WH/WH

#### Description:

KOMBIC 70 round recessed downlight by LAMP. Reflector made of recycled polycarbonate R-PC FR WHITE TM non-brominated flame retardant additive. Flammability grade V0 according to UL94. Inner reflector finished in white and opal optical sheet. Heatsink made of die-cast aluminium with black finish. COB LED, colour temperature 2700K with CRI80. Luminaire with electronic wiring included. Insulation class II. LED life time: 66000 L90 B10. With IP65 degree of protection. Group 0 photobiological safety.