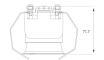

### **KOMBIC 70 DOWNLIGHT**



### K711544OP930DWW



### KOMBIC 70 1500 IP44 9WW OPAL DA WH/WH

### Description:

KOMBIC 70 round recessed downlight by LAMP. Reflector made of recycled polycarbonate R-PC FR WHITE TM non-brominated flame retardant additive. Flammability grade V0 according to UL94. Inner reflector finished in white and opal optical sheet. Heatsink made of die-cast aluminium with black finish. COB LED, colour temperature 3000K with CRI90. Luminaire with electronic wiring Dali included. Insulation class II. LED life time: 66000 L90 B10. With IP44 degree of protection. Group 0 photobiological safety.





Finish: Matte white RAL 9010

Weight: 190 g

Installation: Recessed

### **TECHNICAL SPECIFICATIONS:**

Light output: 796 lm °K: 3000 Plum: 9,5W CRI: 90 Efficacy: 83,8 lm/w R9: 54 Type: СОВ MacAdam: 3

LED Lifetime: 66.000 L90 B10 (Ta=25°C) Power Supply: 220-240V 50/60Hz 8,4W Gear: Power: Adjustable DALI

### Light output tolerance +/- 10%



























# **CUSTOM MADE OPTIONS:**



















# **KOMBIC 70 DOWNLIGHT**



K711544OP930DWW

# KOMBIC 70 1500 IP44 9WW OPAL DA WH/WH

### **PHOTOMETRIC DATA:**

K711544OP930DWW  $\eta$  = 100% lmax = 942 cd/klmUTE: 1,00B

CIE: 75 94 99 100 100