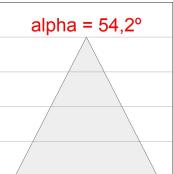

### **PHOTOMETRIC DATA:**

K711544OP930DWW  $\eta$  = 100% lmax = 942 cd/klmUTE: 1,00B

CIE: 75 94 99 100 100