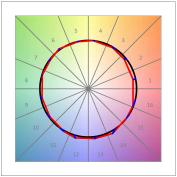

### **PHOTOMETRIC DATA:**

K711544OP930DWW  $\eta$  = 100% lmax = 942 cd/klmUTE: 1,00B

CIE: 75 94 99 100 100