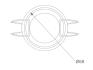

### **PHOTOMETRIC DATA:**

K711544OP930DWW  $\eta$  = 100% lmax = 942 cd/klmUTE: 1,00B

CIE: 75 94 99 100 100