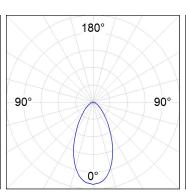

### **PHOTOMETRIC DATA:**

K711544OP930DWW  $\eta$  = 100% lmax = 942 cd/klmUTE: 1,00B

CIE: 75 94 99 100 100