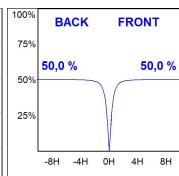

### **PHOTOMETRIC DATA:**

K711544OP930DWW  $\eta$  = 100% lmax = 942 cd/klmUTE: 1,00B

CIE: 75 94 99 100 100