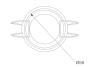

# **PHOTOMETRIC DATA:**

K711544OP927NWW  $\eta$  = 100% lmax = 942 cd/klmUTE: 1,00B

CIE: 75 94 99 100 100