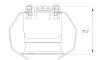

# **KOMBIC 70 DOWNLIGHT**

# K711544OP927NWW



# KOMBIC 70 1500 IP44 9VWW OPAL WH/WH

# Description:

KOMBIC 70 round recessed downlight by LAMP. Reflector made of recycled polycarbonate R-PC FR WHITE TM non-brominated flame retardant additive. Flammability grade V0 according to UL94. Inner reflector finished in white and opal optical sheet. Heatsink made of die-cast aluminium with black finish. COB LED, colour temperature 2700K with CRI90. Luminaire with electronic wiring included. Insulation class II. LED life time: 66000 L90 B10. With IP44 degree of protection. Group 0 photobiological safety.





Finish: Matte white RAL 9010

Weight: 190 g

Installation: Recessed

# **TECHNICAL SPECIFICATIONS:**

Light output: 763 lm °K: 2700 Plum: 9,5W CRI: 90 Efficacy: 80,3 lm/w R9: 61 Type: СОВ MacAdam: 3

LED Lifetime: 66.000 L90 B10 (Ta=25°C) Power Supply: 220-240V 50/60Hz

8,4W Gear: Power: Electronic

# Light output tolerance +/- 10%























# **CUSTOM MADE OPTIONS:**



















# **KOMBIC 70 DOWNLIGHT**



K711544OP927NWW

# KOMBIC 70 1500 IP44 9VWW OPAL WH/WH

# **PHOTOMETRIC DATA:**

K711544OP927NWW  $\eta$  = 100% lmax = 942 cd/klmUTE: 1,00B

CIE: 75 94 99 100 100