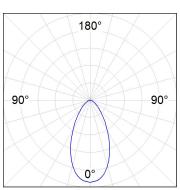

# **PHOTOMETRIC DATA:**

K711544OP927NWW  $\eta$  = 100% lmax = 942 cd/klmUTE: 1,00B

CIE: 75 94 99 100 100