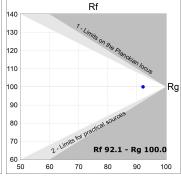

# **TECHNICAL SPECIFICATIONS:**

Light output: 763 lm °K: 2700 Plum: 9,5W CRI: 90 Efficacy: 80,3 lm/w R9: 61 Type: СОВ MacAdam: 3

LED Lifetime: 66.000 L90 B10 (Ta=25°C) Power Supply: 220-240V 50/60Hz

8,4W Gear: Power: Electronic