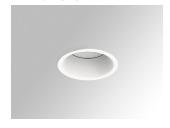

# **KOMBIC 70 DOWNLIGHT**

# K711544OP927NWW

# KOMBIC 70 1500 IP44 9VWW OPAL WH/WH

# Description:

KOMBIC 70 round recessed downlight by LAMP. Reflector made of recycled polycarbonate R-PC FR WHITE TM non-brominated flame retardant additive. Flammability grade V0 according to UL94. Inner reflector finished in white and opal optical sheet. Heatsink made of die-cast aluminium with black finish. COB LED, colour temperature 2700K with CRI90. Luminaire with electronic wiring included. Insulation class II. LED life time: 66000 L90 B10. With IP44 degree of protection. Group 0 photobiological safety.

Finish: Matte white RAL 9010

Weight: 190 g

Installation: Recessed