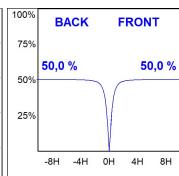

# **PHOTOMETRIC DATA:**

K711544OP927NWW  $\eta$  = 100% lmax = 942 cd/klmUTE: 1,00B

CIE: 75 94 99 100 100