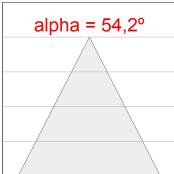

# **PHOTOMETRIC DATA:**

K711544OP927NWW  $\eta$  = 100% lmax = 942 cd/klmUTE: 1,00B

CIE: 75 94 99 100 100