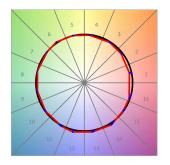

# **PHOTOMETRIC DATA:**

K711544OP927NWW  $\eta$  = 100% lmax = 942 cd/klmUTE: 1,00B

CIE: 75 94 99 100 100