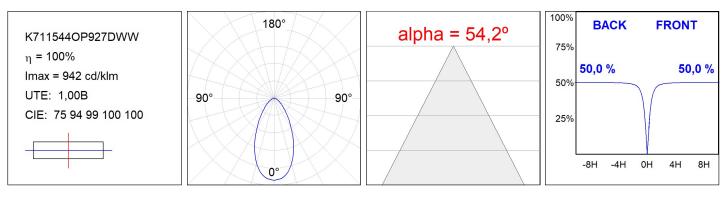

#### K711544OP927DWW

KOMBIC 70 1500 IP44 9VWW OPAL DA WH/WH

#### **TECHNICAL SPECIFICATIONS:**

| Light output: | 763 lm                   | ⁰К:           | 2700             |
|---------------|--------------------------|---------------|------------------|
| Plum:         | 9,5W                     | CRI :         | 90               |
| Efficacy:     | 80,3 lm/w                | R9 :          | 61               |
| Туре:         | СОВ                      | MacAdam:      | 3                |
| LED Lifetime: | 66.000 L90 B10 (Ta=25°C) | Power Supply: | 220-240V 50/60Hz |
| Power:        | 8,4W                     | Gear:         | Adjustable DALI  |

## **KOMBIC 70 DOWNLIGHT**

**TECHNICAL DATA ON REVIEW** 

K711544OP927DWW

KOMBIC 70 1500 IP44 9VWW OPAL DA WH/WH

### **PHOTOMETRIC DATA :**

LAMP reserves the right to change the technical specifications of their products. These changes will allow the continual improvement of the products and will also ensure the conformity to current legal changes. Updated information is always available in our website www.lamp.es