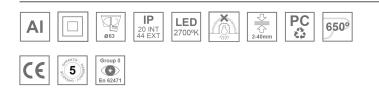

#### **Description:**

KOMBIC 70 round recessed downlight by LAMP. Reflector made of recycled polycarbonate R-PC FR WHITE TM non-brominated flame retardant additive. Flammability grade V0 according to UL94. Inner reflector finished in white and opal optical sheet. Heatsink made of die-cast aluminium with black finish. COB LED, colour temperature 2700K with CRI90. Luminaire with electronic wiring Dali included. Insulation class II. LED life time: 66000 L90 B10. With IP44 degree of protection. Group 0 photobiological safety.

#### **TECHNICAL SPECIFICATIONS:**

| Light output: | 763 lm                   | ⁰К:           | 2700             |
|---------------|--------------------------|---------------|------------------|
| Plum:         | 9,5W                     | CRI :         | 90               |
| Efficacy:     | 80,3 lm/w                | R9 :          | 61               |
| Туре:         | СОВ                      | MacAdam:      | 3                |
| LED Lifetime: | 66.000 L90 B10 (Ta=25°C) | Power Supply: | 220-240V 50/60Hz |
| Power:        | 8,4W                     | Gear:         | Adjustable DALI  |