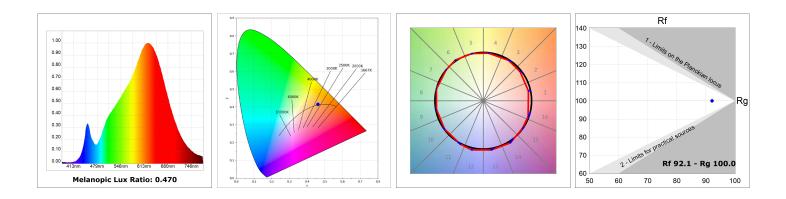

#### **TECHNICAL SPECIFICATIONS:**

| Light output: | 763 lm                   | ⁰К:           | 2700             |
|---------------|--------------------------|---------------|------------------|
| Plum:         | 9,5W                     | CRI :         | 90               |
| Efficacy:     | 80,3 lm/w                | R9 :          | 61               |
| Туре:         | СОВ                      | MacAdam:      | 3                |
| LED Lifetime: | 66.000 L90 B10 (Ta=25°C) | Power Supply: | 220-240V 50/60Hz |
| Power:        | 8,4W                     | Gear:         | Adjustable DALI  |

### **PHOTOMETRIC DATA :**

LAMP reserves the right to change the technical specifications of their products. These changes will allow the continual improvement of the products and will also ensure the conformity to current legal changes. Updated information is always available in our website www.lamp.es