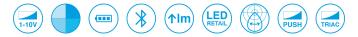

#### **Description:**

KOMBIC 70 round recessed downlight by LAMP. Reflector made of recycled polycarbonate R-PC FR WHITE TM non-brominated flame retardant additive. Flammability grade V0 according to UL94. Inner reflector finished in white and opal optical sheet. Heatsink made of die-cast aluminium with black finish. COB LED, colour temperature 2700K with CRI90. Luminaire with electronic wiring Dali included. Insulation class II. LED life time: 66000 L90 B10. With IP44 degree of protection. Group 0 photobiological safety.

#### **TECHNICAL SPECIFICATIONS:**

| Light output: | 763 lm                   | ⁰К:           | 2700             |
|---------------|--------------------------|---------------|------------------|
| Plum:         | 9,5W                     | CRI :         | 90               |
| Efficacy:     | 80,3 lm/w                | R9 :          | 61               |
| Туре:         | СОВ                      | MacAdam:      | 3                |
| LED Lifetime: | 66.000 L90 B10 (Ta=25°C) | Power Supply: | 220-240V 50/60Hz |
| Power:        | 8,4W                     | Gear:         | Adjustable DALI  |