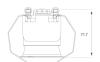

## **KOMBIC 70 DOWNLIGHT**

## K711544OP840D66



## KOMBIC 70 1500 IP44 840 OPAL DA SER

## Description:

Recessed round downlight model KOMBIC 70. R-PC FR WHITE tm recycled polycarbonate reflector with brominefree flame retardant. Flammability degree V0 according to UL94. Opal optical film. Aluminum injection heatsink, with a black finish. COB LED, with 4000K color temperature with CRI80. DALI electronic equipment included. With an IP44 degree of protection. Insulation class II. Photobiological safety group 0. Lifespan: 72,000 L80 B10. Available finish SERENA palette (Arena, Bronze, Champagne, Dark Chocolate, Dark Grey, Terracotta). Luminous flux tolerance±7% depending on the finish.





Finish: SERENA Palette

Weight: 190 g

Installation: Recessed

## **TECHNICAL SPECIFICATIONS:**

Light output: 810 lm °K: 4000 Plum: 10W CRI: 80 Efficacy: 81 lm/w 3 MacAdam:

Type: СОВ Power Supply: 220-240V 50/60Hz LED Lifetime: 66.000 L90 B10 (Ta=25°C) Gear: Adjustable DALI

8,4W Power:

#### Light output tolerance +/- 10%

























# **CUSTOM MADE OPTIONS:**