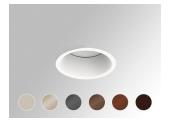

### Description:

Recessed round downlight model KOMBIC 70. R-PC FR WHITE tm recycled polycarbonate reflector with brominefree flame retardant. Flammability degree V0 according to UL94. Opal optical film. Aluminum injection heatsink, with a black finish. COB LED, with 3000K color temperature with CRI80. DALI electronic equipment included. With an IP44 degree of protection. Insulation class II. Photobiological safety group 0. Lifespan: 72,000 L80 B10. Available finish SERENA palette (Arena, Bronze, Champagne, Dark Chocolate, Dark Grey, Terracotta). Luminous flux tolerance±7% depending on the finish.

Finish: SERENA Palette

Weight: 190 g

Installation: Recessed