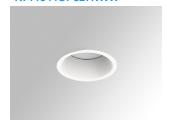

## **KOMBIC 70 DOWNLIGHT**

## K711544OP827NWW

## KOMBIC 70 1500 IP44 VWW OPAL WH/WH

## Description:

KOMBIC 70 round recessed downlight by LAMP. Reflector made of recycled polycarbonate R-PC FR WHITE TM non-brominated flame retardant additive. Flammability grade V0 according to UL94. Inner reflector finished in white and opal optical sheet. Heatsink made of die-cast aluminium with black finish. COB LED, colour temperature 2700K with CRI80. Luminaire with electronic wiring included. Insulation class II. LED life time: 66000 L90 B10. With IP44 degree of protection. Group 0 photobiological safety.

Finish: Matte white RAL 9010

Weight: 190 g

Installation: Recessed