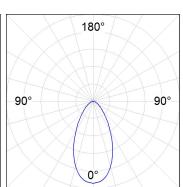

## **PHOTOMETRIC DATA:**

K711544OP827NWW  $\eta$  = 100% lmax = 942 cd/klmUTE: 1,00B CIE: 75 94 99 100 100