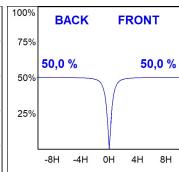

## **PHOTOMETRIC DATA:**

K711544OP827NWW  $\eta$  = 100% lmax = 942 cd/klmUTE: 1,00B CIE: 75 94 99 100 100