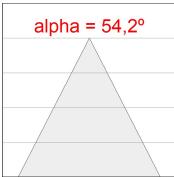

## **PHOTOMETRIC DATA:**

K711544OP827NWW  $\eta$  = 100% lmax = 942 cd/klmUTE: 1,00B CIE: 75 94 99 100 100