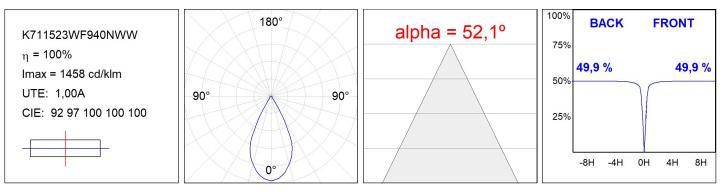

#### K711523WF940NWW

#### **TECHNICAL SPECIFICATIONS:**

| Light output: | 884 lm                   | ⁰К:           | 4000             |
|---------------|--------------------------|---------------|------------------|
| Plum:         | 9,5W                     | CRI :         | 90               |
| Efficacy:     | 93,1 lm/w                | R9 :          | 68               |
| UGR:          | <19                      | MacAdam:      | 3                |
| Туре:         | СОВ                      | Power Supply: | 220-240V 50/60Hz |
| LED Lifetime: | 66.000 L90 B10 (Ta=25⁰C) | Gear:         | Electronic       |
| Power:        | 8,4W                     |               |                  |

#### Light output tolerance +/- 10%