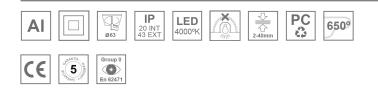

#### Description:

KOMBIC 70 round recessed downlight by LAMP. Reflector made of recycled polycarbonate R-PC FR WHITE TM non-brominated flame retardant additive. Flammability grade V0 according to UL94. Inner reflector finished in white. Heatsink made of die-cast aluminium with black finish. COB LED, colour temperature 4000K with CRI90. Luminaire with electronic wiring included. Insulation class II. LED life time: 66000 L90 B10. With IP43 degree of protection. Group 0 photobiological safety. Optic Wide Flood to achieve a controlled light distribution and low glare level, less than UGR<19

#### **TECHNICAL SPECIFICATIONS:**

| Light output: | 884 lm                   | ⁰К:           | 4000             |
|---------------|--------------------------|---------------|------------------|
| Plum:         | 9,5W                     | CRI :         | 90               |
| Efficacy:     | 93,1 lm/w                | R9 :          | 68               |
| UGR:          | <19                      | MacAdam:      | 3                |
| Туре:         | СОВ                      | Power Supply: | 220-240V 50/60Hz |
| LED Lifetime: | 66.000 L90 B10 (Ta=25⁰C) | Gear:         | Electronic       |
| Power:        | 8,4W                     |               |                  |