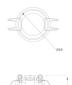

# **KOMBIC 70 DOWNLIGHT**

#### K711523WF940NWW

#### KOMBIC 70 1500 IP43 9NW WFL WH/WH

Finish: Matte white RAL 9010 Weight: 190 g

Installation: Recessed