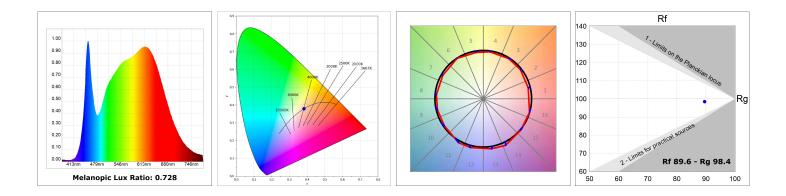

#### **TECHNICAL SPECIFICATIONS:**

| Light output: | 884 lm                   | ⁰К:           | 4000             |
|---------------|--------------------------|---------------|------------------|
| Plum:         | 9,5W                     | CRI :         | 90               |
| Efficacy:     | 93,1 lm/w                | R9 :          | 68               |
| UGR:          | <19                      | MacAdam:      | 3                |
| Туре:         | СОВ                      | Power Supply: | 220-240V 50/60Hz |
| LED Lifetime: | 66.000 L90 B10 (Ta=25⁰C) | Gear:         | Electronic       |
| Power:        | 8,4W                     |               |                  |

#### Light output tolerance +/- 10%