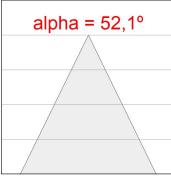

## **PHOTOMETRIC DATA:**

K711523WF930DWW  $\eta$  = 100% Imax = 1458 cd/klm UTE: 1,00A

CIE: 92 97 100 100 100