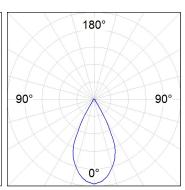

## **PHOTOMETRIC DATA:**

K711523WF930DWW  $\eta$  = 100% Imax = 1458 cd/klm UTE: 1,00A

CIE: 92 97 100 100 100