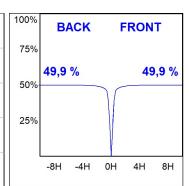

## **PHOTOMETRIC DATA:**

K711523WF930DWW  $\eta$  = 100% Imax = 1458 cd/klm UTE: 1,00A

CIE: 92 97 100 100 100