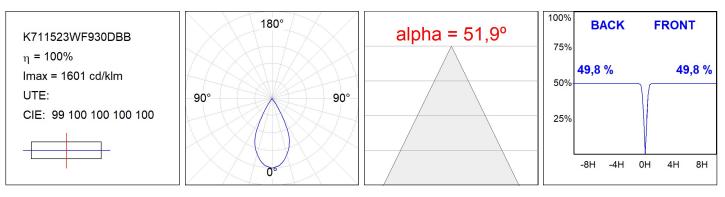

#### K711523WF930DBB

Matte black RAL 9011

#### **TECHNICAL SPECIFICATIONS:**

| Light output: | 739 lm                   | °K :          | 3000             |
|---------------|--------------------------|---------------|------------------|
| Plum:         | 9,5W                     | CRI :         | 90               |
| Efficacy:     | 77,8 lm/w                | R9 :          | 52               |
| UGR:          | <16                      | MacAdam:      | 3                |
| Туре:         | СОВ                      | Power Supply: | 220-240V 50/60Hz |
| LED Lifetime: | 66.000 L90 B10 (Ta=25⁰C) | Gear:         | Adjustable DALI  |
| Power:        | 8,4W                     |               |                  |

#### PHOTOMETRIC DATA :