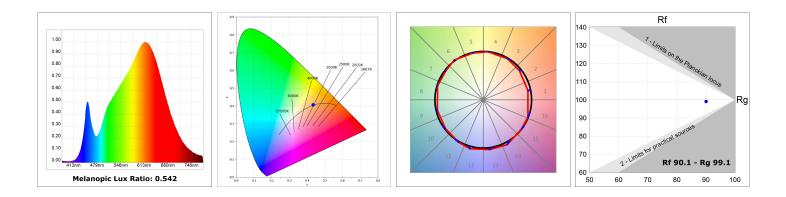

#### **TECHNICAL SPECIFICATIONS:**

| Light output: | 739 lm                   | °K :          | 3000             |
|---------------|--------------------------|---------------|------------------|
| Plum:         | 9,5W                     | CRI :         | 90               |
| Efficacy:     | 77,8 lm/w                | R9 :          | 52               |
| UGR:          | <16                      | MacAdam:      | 3                |
| Туре:         | СОВ                      | Power Supply: | 220-240V 50/60Hz |
| LED Lifetime: | 66.000 L90 B10 (Ta=25⁰C) | Gear:         | Adjustable DALI  |
| Power:        | 8,4W                     |               |                  |