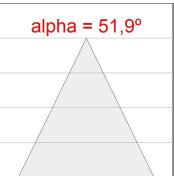

# **PHOTOMETRIC DATA:**

K711523WF927NBB  $_{\eta}$  = 100%  $_{lmax}$  = 1601 cd/klm UTE: CIE: 99 100 100 100 100