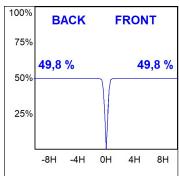

# **PHOTOMETRIC DATA:**

K711523WF927NBB  $_{\eta}$  = 100%  $_{lmax}$  = 1601 cd/klm UTE: CIE: 99 100 100 100 100