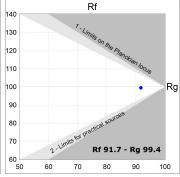

## **TECHNICAL SPECIFICATIONS:**

Light output: 708 lm °K: 2700 Plum: 9,5W CRI: 90 Efficacy: 74,6 lm/w R9: 59 UGR: <16 MacAdam: 3

Type: СОВ Power Supply: 220-240V 50/60Hz

LED Lifetime: 66.000 L90 B10 (Ta=25°C) Gear: Electronic