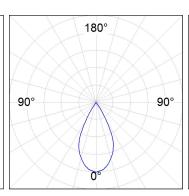

# **PHOTOMETRIC DATA:**

K711523WF927NBB  $_{\eta}$  = 100%  $_{lmax}$  = 1601 cd/klm UTE: CIE: 99 100 100 100 100