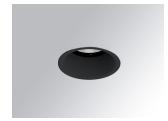

## **KOMBIC 70 DOWNLIGHT**

## K711523WF927NBB

## KOMBIC 70 1500 IP43 9VWW WFL BK/BK

## Description:

KOMBIC 70 round recessed downlight by LAMP. Reflector made of recycled polycarbonate R-PC FR WHITE TM non-brominated flame retardant additive. Flammability grade V0 according to UL94. Inner reflector finished in black. Heatsink made of die-cast aluminium with black finish. COB LED, colour temperature 2700K with CRI90. Luminaire with electronic wiring included. Insulation class II. LED life time: 66000 L90 B10. With IP43 degree of protection. Group 0 photobiological safety. Optic Wide Flood to achieve a controlled light distribution and low UGR<16

Finish: Matte black RAL 9011

Weight: 190 g

Installation: Recessed