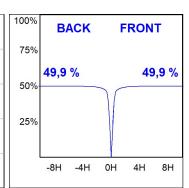

## **PHOTOMETRIC DATA:**

$$\label{eq:continuity} \begin{split} \text{K711523WF927DWW} \\ \eta &= 100\% \\ \text{Imax} &= 1458 \text{ cd/klm} \\ \text{UTE: } 1,00\text{A} \end{split}$$

CIE: 92 97 100 100 100