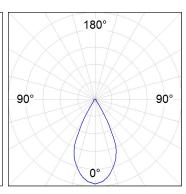

## **PHOTOMETRIC DATA:**

$$\label{eq:continuity} \begin{split} \text{K711523WF927DWW} \\ \eta &= 100\% \\ \text{Imax} &= 1458 \text{ cd/klm} \\ \text{UTE: } 1,00\text{A} \end{split}$$

CIE: 92 97 100 100 100