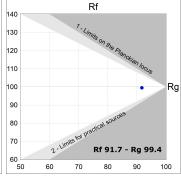

## **TECHNICAL SPECIFICATIONS:**

Light output: 795 lm °K: 2700 Plum: 9,5W CRI: 90 Efficacy: 83,6 lm/w R9: 59 UGR: <19 MacAdam: 3

 Type:
 COB
 Power Supply:
 220-240V 50/60Hz

 LED Lifetime:
 66.000 L90 B10 (Ta=25°C)
 Gear:
 Adjustable DALI