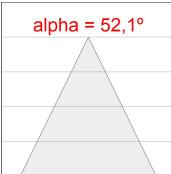

## **PHOTOMETRIC DATA:**

$$\label{eq:continuity} \begin{split} \text{K711523WF927DWW} \\ \eta &= 100\% \\ \text{Imax} &= 1458 \text{ cd/klm} \\ \text{UTE: } 1,00\text{A} \end{split}$$

CIE: 92 97 100 100 100