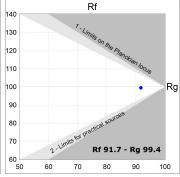

## **TECHNICAL SPECIFICATIONS:**

Light output: 708 lm °K: 2700 Plum: 9,5W CRI: 90 Efficacy: 74,6 lm/w R9: 59 UGR: <16 MacAdam: 3

Type: СОВ Power Supply: 220-240V 50/60Hz LED Lifetime: 66.000 L90 B10 (Ta=25°C) Gear: Adjustable DALI