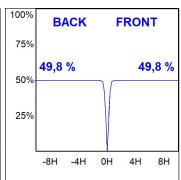

## **PHOTOMETRIC DATA:**

K711523WF927DBB  $\eta$  = 100% lmax = 1601 cd/klmUTE: CIE: 99 100 100 100 100