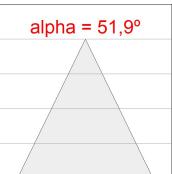

## Description:

KOMBIC 70 round recessed downlight by LAMP. Reflector made of recycled polycarbonate R-PC FR WHITE TM non-brominated flame retardant additive. Flammability grade V0 according to UL94. Inner reflector finished in black. Heatsink made of die-cast aluminium with black finish. COB LED, colour temperature 2700K with CRI90. Luminaire with electronic wiring Dali included. Insulation class II. LED life time: 66000 L90 B10. With IP43 degree of protection. Group 0 photobiological safety. Optic Wide Flood to achieve a controlled light distribution and low UGR<16

## **TECHNICAL SPECIFICATIONS:**

Light output: 708 lm °K: 2700 Plum: 9,5W CRI: 90 Efficacy: 74,6 lm/w R9: 59 UGR: <16 MacAdam: 3

Type: СОВ Power Supply: 220-240V 50/60Hz LED Lifetime: 66.000 L90 B10 (Ta=25°C) Gear: Adjustable DALI