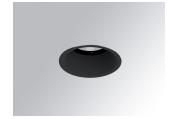

## **KOMBIC 70 DOWNLIGHT**

## K711523WF927DBB

## KOMBIC 70 1500 IP43 9VWW WFL DA BK/BK

## Description:

KOMBIC 70 round recessed downlight by LAMP. Reflector made of recycled polycarbonate R-PC FR WHITE TM non-brominated flame retardant additive. Flammability grade V0 according to UL94. Inner reflector finished in black. Heatsink made of die-cast aluminium with black finish. COB LED, colour temperature 2700K with CRI90. Luminaire with electronic wiring Dali included. Insulation class II. LED life time: 66000 L90 B10. With IP43 degree of protection. Group 0 photobiological safety. Optic Wide Flood to achieve a controlled light distribution and low UGR<16

Finish: Matte black RAL 9011

Weight: 190 g

Installation: Recessed