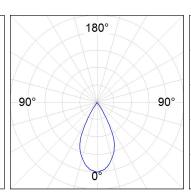

## **PHOTOMETRIC DATA:**

K711523WF927DBB  $\eta$  = 100% lmax = 1601 cd/klmUTE: CIE: 99 100 100 100 100