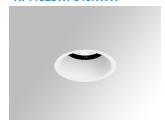

### **KOMBIC 70 DOWNLIGHT**

### Description:

KOMBIC 70 round recessed downlight by LAMP. Reflector made of recycled polycarbonate R-PC FR WHITE TM non-brominated flame retardant additive. Flammability grade V0 according to UL94. Inner reflector finished in white. Heatsink made of die-cast aluminium with black finish. COB LED, colour temperature 4000K with CRI80. Luminaire with electronic wiring included. Insulation class II. LED life time: 66000 L90 B10. With IP43 degree of protection. Group 0 photobiological safety. Optic Wide Flood to achieve a controlled light distribution and low glare level, less than UGR<19

Finish: Matte white RAL 9010

Weight: 190 g

Installation: Recessed