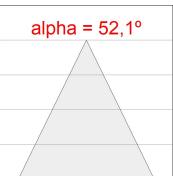

### Description:

KOMBIC 70 round recessed downlight by LAMP. Reflector made of recycled polycarbonate R-PC FR WHITE TM non-brominated flame retardant additive. Flammability grade V0 according to UL94. Inner reflector finished in white. Heatsink made of die-cast aluminium with black finish. COB LED, colour temperature 4000K with CRI80. Luminaire with electronic wiring included. Insulation class II. LED life time: 66000 L90 B10. With IP43 degree of protection. Group 0 photobiological safety. Optic Wide Flood to achieve a controlled light distribution and low glare level, less than UGR<19