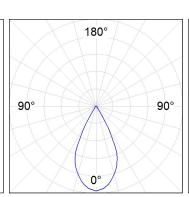

## **PHOTOMETRIC DATA:**

K711523WF840NWW  $\eta$  = 100% Imax = 1458 cd/klm UTE: 1,00A

CIE: 92 97 100 100 100