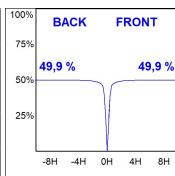

## **PHOTOMETRIC DATA:**

K711523WF840NWW  $\eta$  = 100% Imax = 1458 cd/klm UTE: 1,00A

CIE: 92 97 100 100 100