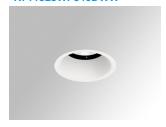

## **KOMBIC 70 DOWNLIGHT**

## K711523WF840DWW

## KOMBIC 70 1500 IP43 NW WFL DA WH/WH

## Description:

KOMBIC 70 round recessed downlight by LAMP. Reflector made of recycled polycarbonate R-PC FR WHITE TM non-brominated flame retardant additive. Flammability grade V0 according to UL94. Inner reflector finished in white. Heatsink made of die-cast aluminium with black finish. COB LED, colour temperature 4000K with CRI80. Luminaire with electronic wiring Dali included. Insulation class II. LED life time: 66000 L90 B10. With IP43 degree of protection. Group 0 photobiological safety. Optic Wide Flood to achieve a controlled light distribution and low glare level, less than UGR<19

Finish: Matte white RAL 9010

Weight: 190 g

Installation: Recessed