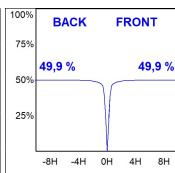

## **PHOTOMETRIC DATA:**

K711523WF840DWW  $\eta$  = 100% Imax = 1458 cd/klm UTE: 1,00A

CIE: 92 97 100 100 100