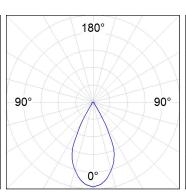

## **PHOTOMETRIC DATA:**

K711523WF840DWW  $\eta$  = 100% Imax = 1458 cd/klm UTE: 1,00A

CIE: 92 97 100 100 100