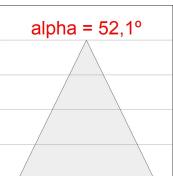

## **TECHNICAL SPECIFICATIONS:**

Light output: 1.022 lm °K: 4000 Plum: 9,5W CRI: 80 Efficacy: 107,6 lm/w 3 MacAdam:

UGR: <19 Power Supply: 220-240V 50/60Hz Type: СОВ Gear: Adjustable DALI

LED Lifetime: 66.000 L90 B10 (Ta=25°C)