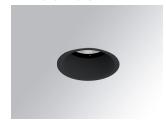

## **KOMBIC 70 DOWNLIGHT**

## Description:

KOMBIC 70 round recessed downlight by LAMP. Reflector made of recycled polycarbonate R-PC FR WHITE TM non-brominated flame retardant additive. Flammability grade V0 according to UL94. Inner reflector finished in black. Heatsink made of die-cast aluminium with black finish. COB LED, colour temperature 4000K with CRI80. Luminaire with electronic wiring Dali included. Insulation class II. LED life time: 66000 L90 B10. With IP43 degree of protection. Group 0 photobiological safety. Optic Wide Flood to achieve a controlled light distribution and low UGR<16

Finish: Matte black RAL 9011

Weight: 190 g

Installation: Recessed