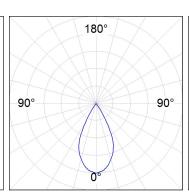

## **PHOTOMETRIC DATA:**

K711523WF840DBB  $\eta$  = 100% Imax = 1601 cd/klm UTE: CIE: 99 100 100 100 100