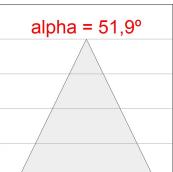

## **PHOTOMETRIC DATA:**

K711523WF840DBB  $\eta$  = 100% Imax = 1601 cd/klm UTE: CIE: 99 100 100 100 100