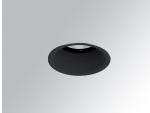

# **KOMBIC 70 DOWNLIGHT**

### KOMBIC 70 1500 IP43 WW WFL BK/BK

Matte black RAL 9011

#### **Description:**

Finish:

Weight: 190 g

KOMBIC 70 round recessed downlight by LAMP. Reflector made of recycled polycarbonate R-PC FR WHITE TM non-brominated flame retardant additive. Flammability grade V0 according to UL94. Inner reflector finished in black. Heatsink made of die-cast aluminium with black finish. COB LED, colour temperature 3000K with CRI80. Luminaire with electronic wiring included. Insulation class II. LED life time: 66000 L90 B10. With IP43 degree of protection. Group 0 photobiological safety. Optic Wide Flood to achieve a controlled light distribution and low UGR<16