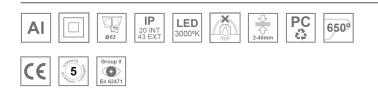

#### **Description:**

Finish:

Weight: 190 g

KOMBIC 70 round recessed downlight by LAMP. Reflector made of recycled polycarbonate R-PC FR WHITE TM non-brominated flame retardant additive. Flammability grade V0 according to UL94. Inner reflector finished in black. Heatsink made of die-cast aluminium with black finish. COB LED, colour temperature 3000K with CRI80. Luminaire with electronic wiring included. Insulation class II. LED life time: 66000 L90 B10. With IP43 degree of protection. Group 0 photobiological safety. Optic Wide Flood to achieve a controlled light distribution and low UGR<16

### **TECHNICAL SPECIFICATIONS:**

| Light output: | 868 lm                   | °K :          | 3000             |
|---------------|--------------------------|---------------|------------------|
| Plum:         | 9,5W                     | CRI :         | 80               |
| Efficacy:     | 91,3 lm/w                | MacAdam:      | 3                |
| UGR:          | <16                      | Power Supply: | 220-240V 50/60Hz |
| Туре:         | СОВ                      | Gear:         | Electronic       |
| LED Lifetime: | 66.000 L90 B10 (Ta=25°C) |               |                  |
| Power:        | 8,4W                     |               |                  |

### Light output tolerance +/- 10%