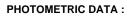

### K711523WF830NBB

### **TECHNICAL SPECIFICATIONS:**

| Light output: | 868 lm                   | °K :          | 3000             |
|---------------|--------------------------|---------------|------------------|
| Plum:         | 9,5W                     | CRI :         | 80               |
| Efficacy:     | 91,3 lm/w                | MacAdam:      | 3                |
| UGR:          | <16                      | Power Supply: | 220-240V 50/60Hz |
| Туре:         | СОВ                      | Gear:         | Electronic       |
| LED Lifetime: | 66.000 L90 B10 (Ta=25°C) |               |                  |
| Power:        | 8,4W                     |               |                  |