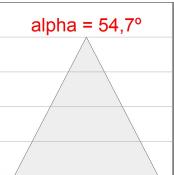

## Description:

KOMBIC 70 round recessed downlight by LAMP. Reflector made of recycled polycarbonate R-PC FR WHITE TM non-brominated flame retardant additive. Flammability grade V0 according to UL94. Inner reflector finished in white. Heatsink made of die-cast aluminium with black finish. COB LED, colour temperature 3000K with CRI80. Luminaire with electronic wiring Dali included. Insulation class II. LED life time: 100.000 L90 B10. With IP43 degree of protection. Group 0 photobiological safety. Optic Wide Flood to achieve a controlled light distribution and low glare level, less than UGR<19