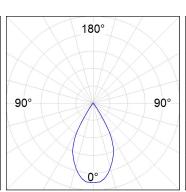

## **PHOTOMETRIC DATA:**

K711523WF830DWW  $\eta$  = 100% Imax = 1369 cd/klm UTE: 1,00A

CIE: 95 99 100 100 100