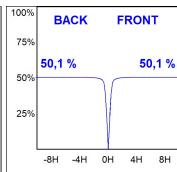

## Description:

KOMBIC 70 round recessed downlight by LAMP. Reflector made of recycled polycarbonate R-PC FR WHITE TM non-brominated flame retardant additive. Flammability grade V0 according to UL94. Inner reflector finished in white. Heatsink made of die-cast aluminium with black finish. COB LED, colour temperature 3000K with CRI80. Luminaire with electronic wiring Dali included. Insulation class II. LED life time: 100.000 L90 B10. With IP43 degree of protection. Group 0 photobiological safety. Optic Wide Flood to achieve a controlled light distribution and low glare level, less than UGR<19