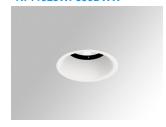

## **KOMBIC 70 DOWNLIGHT**

## K711523WF830DWW

## KOMBIC 70 1500 IP43 WW WFL DA WH/WH

## Description:

KOMBIC 70 round recessed downlight by LAMP. Reflector made of recycled polycarbonate R-PC FR WHITE TM non-brominated flame retardant additive. Flammability grade V0 according to UL94. Inner reflector finished in white. Heatsink made of die-cast aluminium with black finish. COB LED, colour temperature 3000K with CRI80. Luminaire with electronic wiring Dali included. Insulation class II. LED life time: 100.000 L90 B10. With IP43 degree of protection. Group 0 photobiological safety. Optic Wide Flood to achieve a controlled light distribution and low glare level, less than UGR<19

Finish: Matte white RAL 9010

Weight: 190 g

Installation: Recessed