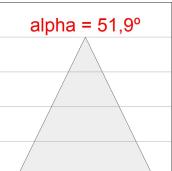

included. Insulation class II. LED life time: 66000 L90 B10. With IP43 degree of protection. Group 0 photobiological safety. Optic Wide Flood to achieve a controlled light distribution and low UGR<16





Finish: Matte black RAL 9011

Weight: 190 g

Installation: Recessed

### **TECHNICAL SPECIFICATIONS:**

Light output: 868 lm °K: 3000 Plum: 9,5W CRI: 80 Efficacy: 91,3 lm/w 3 MacAdam:

UGR: <16 Power Supply: 220-240V 50/60Hz Type: СОВ Gear: Adjustable DALI

LED Lifetime: 66.000 L90 B10 (Ta=25°C)

8,4W Power:

### Light output tolerance +/- 10%



























# **CUSTOM MADE OPTIONS:**









Data according to regulations 2019/2020/EU and 2019/2015/EU











# **KOMBIC 70 DOWNLIGHT**



K711523WF830DBB

## KOMBIC 70 1500 IP43 WW WFL DA BK/BK

# **PHOTOMETRIC DATA:**