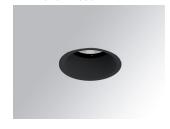

### **KOMBIC 70 DOWNLIGHT**

### K711523WF830DBB

### KOMBIC 70 1500 IP43 WW WFL DA BK/BK

### Description:

KOMBIC 70 round recessed downlight by LAMP. Reflector made of recycled polycarbonate R-PC FR WHITE TM non-brominated flame retardant additive. Flammability grade V0 according to UL94. Inner reflector finished in black. Heatsink made of die-cast aluminium with black finish. COB LED, colour temperature 3000K with CRI80. Luminaire with electronic wiring Dali included. Insulation class II. LED life time: 66000 L90 B10. With IP43 degree of protection. Group 0 photobiological safety. Optic Wide Flood to achieve a controlled light distribution and low UGR<16

Finish: Matte black RAL 9011

Weight: 190 g

Installation: Recessed