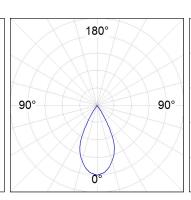

i included. Insulation class II. LED life time: 66000 L90 B10. With IP43 degree of protection. Group 0 photobiological safety. Optic Wide Flood to achieve a controlled light distribution and low UGR<16





Finish: Matte black RAL 9011

Weight: 190 g

Installation: Recessed

### **TECHNICAL SPECIFICATIONS:**

Light output: 868 lm °K: 3000 Plum: 9,5W CRI: 80 Efficacy: 91,3 lm/w 3 MacAdam:

UGR: <16 Power Supply: 220-240V 50/60Hz Type: СОВ Gear: Adjustable DALI

LED Lifetime: 66.000 L90 B10 (Ta=25°C)

8,4W Power:

### Light output tolerance +/- 10%



























# **CUSTOM MADE OPTIONS:**









Data according to regulations 2019/2020/EU and 2019/2015/EU











# **KOMBIC 70 DOWNLIGHT**



K711523WF830DBB

## KOMBIC 70 1500 IP43 WW WFL DA BK/BK

# **PHOTOMETRIC DATA:**