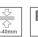

retardant additive. Flammability grade V0 according to UL94. Inner reflector finished in black. Heatsink made of die-cast aluminium with black finish. COB LED, colour temperature 3000K with CRI80. Luminaire with electronic wiring Dali included. Insulation class II. LED life time: 66000 L90 B10. With IP43 degree of protection. Group 0 photobiological safety. Optic Wide Flood to achieve a controlled light distribution and low UGR<16





Finish: Matte black RAL 9011

Weight: 190 g

Installation: Recessed

### **TECHNICAL SPECIFICATIONS:**

Light output: 868 lm °K: 3000 Plum: 9,5W CRI: 80 Efficacy: 91,3 lm/w 3 MacAdam:

UGR: <16 Power Supply: 220-240V 50/60Hz Type: СОВ Gear: Adjustable DALI

LED Lifetime: 66.000 L90 B10 (Ta=25°C)

8,4W Power:

### Light output tolerance +/- 10%



























# **CUSTOM MADE OPTIONS:**









Data according to regulations 2019/2020/EU and 2019/2015/EU











# **KOMBIC 70 DOWNLIGHT**



K711523WF830DBB

## KOMBIC 70 1500 IP43 WW WFL DA BK/BK

# **PHOTOMETRIC DATA:**