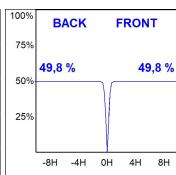

cluded. Insulation class II. LED life time: 66000 L90 B10. With IP43 degree of protection. Group 0 photobiological safety. Optic Wide Flood to achieve a controlled light distribution and low UGR<16





Finish: Matte black RAL 9011

Weight: 190 g

Installation: Recessed

### **TECHNICAL SPECIFICATIONS:**

Light output: 868 lm °K: 3000 Plum: 9,5W CRI: 80 Efficacy: 91,3 lm/w 3 MacAdam:

UGR: <16 Power Supply: 220-240V 50/60Hz Type: СОВ Gear: Adjustable DALI

LED Lifetime: 66.000 L90 B10 (Ta=25°C)

8,4W Power:

### Light output tolerance +/- 10%



























# **CUSTOM MADE OPTIONS:**









Data according to regulations 2019/2020/EU and 2019/2015/EU











# **KOMBIC 70 DOWNLIGHT**



K711523WF830DBB

## KOMBIC 70 1500 IP43 WW WFL DA BK/BK

# **PHOTOMETRIC DATA:**