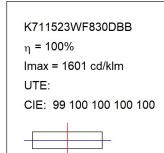

### K711523WF830DBB

### **TECHNICAL SPECIFICATIONS:**

Light output: 868 lm °K: 3000 Plum: 9,5W CRI: 80 Efficacy: 91,3 lm/w 3 MacAdam:

UGR: <16 Power Supply: 220-240V 50/60Hz Type: СОВ Gear: Adjustable DALI

LED Lifetime: 66.000 L90 B10 (Ta=25°C)