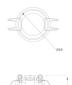

# **KOMBIC 70 DOWNLIGHT**

### K711523WF827NWW

### KOMBIC 70 1500 IP43 VWW WFL WH/WH

## Description:

KOMBIC 70 round recessed downlight by LAMP. Reflector made of recycled polycarbonate R-PC FR WHITE TM non-brominated flame retardant additive. Flammability grade V0 according to UL94. Inner reflector finished in white. Heatsink made of die-cast aluminium with black finish. COB LED, colour temperature 2700K with CRI80. Luminaire with electronic wiring included. Insulation class II. LED life time: 66000 L90 B10. With IP43 degree of protection. Group 0 photobiological safety. Optic Wide Flood to achieve a controlled light distribution and low glare level, less than UGR<19



Finish: Matte white RAL 9010 Weight: 190 g

Installation: Recessed

### **TECHNICAL SPECIFICATIONS:**

| Light output: | 929 lm                   | °K :          | 2700             |
|---------------|--------------------------|---------------|------------------|
| Plum:         | 9,5W                     | CRI :         | 80               |
| Efficacy:     | 97,8 lm/w                | MacAdam:      | 3                |
| UGR:          | <19                      | Power Supply: | 220-240V 50/60Hz |
| Туре:         | COB                      | Gear:         | Electronic       |
| LED Lifetime: | 66.000 L90 B10 (Ta=25°C) |               |                  |
| Power:        | 8,4W                     |               |                  |

## Light output tolerance +/- 10%



## **CUSTOM MADE