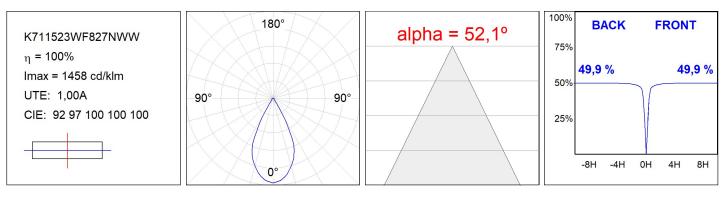

## **PHOTOMETRIC DATA :**

### K711523WF827NWW

## K711523WF827NWW

KOMBIC 70 1500 IP43 VWW WFL WH/WH