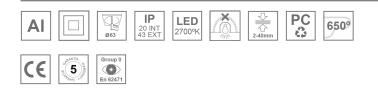

## Description:

KOMBIC 70 round recessed downlight by LAMP. Reflector made of recycled polycarbonate R-PC FR WHITE TM non-brominated flame retardant additive. Flammability grade V0 according to UL94. Inner reflector finished in white. Heatsink made of die-cast aluminium with black finish. COB LED, colour temperature 2700K with CRI80. Luminaire with electronic wiring included. Insulation class II. LED life time: 66000 L90 B10. With IP43 degree of protection. Group 0 photobiological safety. Optic Wide Flood to achieve a controlled light distribution and low glare level, less than UGR<19

### **TECHNICAL SPECIFICATIONS:**

| Light output: | 929 lm                   | °K :          | 2700             |
|---------------|--------------------------|---------------|------------------|
| Plum:         | 9,5W                     | CRI :         | 80               |
| Efficacy:     | 97,8 lm/w                | MacAdam:      | 3                |
| UGR:          | <19                      | Power Supply: | 220-240V 50/60Hz |
| Туре:         | COB                      | Gear:         | Electronic       |
| LED Lifetime: | 66.000 L90 B10 (Ta=25°C) |               |                  |
| Power:        | 8,4W                     |               |                  |