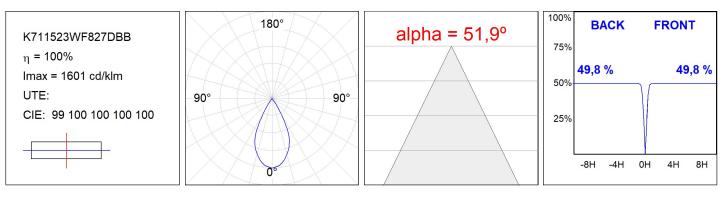

# **KOMBIC 70 DOWNLIGHT**

### K711523WF827DBB

KOMBIC 70 1500 IP43 VWW WFL DA BK/BK

### **PHOTOMETRIC DATA :**