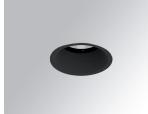

# **KOMBIC 70 DOWNLIGHT**

#### K711523WF827DBB

#### KOMBIC 70 1500 IP43 VWW WFL DA BK/BK

#### **Description:**

KOMBIC 70 round recessed downlight by LAMP. Reflector made of recycled polycarbonate R-PC FR WHITE TM non-brominated flame retardant additive. Flammability grade V0 according to UL94. Inner reflector finished in black. Heatsink made of die-cast aluminium with black finish. COB LED, colour temperature 2700K with CRI80. Luminaire with electronic wiring Dali included. Insulation class II. LED life time: 66000 L90 B10. With IP43 degree of protection. Group 0 photobiological safety. Optic Wide Flood to achieve a controlled light distribution and low UGR<16

Finish: Matte black RAL 9011 Weight: 190 g

Installation: Recessed