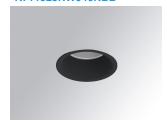

### **KOMBIC 70 DOWNLIGHT**

### Description:

KOMBIC 70 round recessed downlight by LAMP. Reflector made of recycled polycarbonate R-PC FR WHITE TM non-brominated flame retardant additive. Flammability grade V0 according to UL94. Inner reflector finished in black. Heatsink made of die-cast aluminium with black finish. COB LED, colour temperature 4000K with CRI90. Luminaire with electronic wiring included. Insulation class II. LED life time: 66000 L90 B10. With IP23 degree of protection. Group 0 photobiological safety. Reflector Wide Flood to achieve a controlled light distribution and low UGR<16

Finish: Matte black RAL 9011

Weight: 190 g

Installation: Recessed