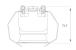

Finish: Matte black RAL 9011

Weight: 190 g

Installation: Recessed

### **TECHNICAL SPECIFICATIONS:**

Light output: 813 lm °K: 4000 Plum: 9,5W CRI: 90 Efficacy: 85,5 lm/w R9: 68 UGR: <16 MacAdam: 3

Type: СОВ Power Supply: 220-240V 50/60Hz

LED Lifetime: 66.000 L90 B10 (Ta=25°C) Gear: Electronic