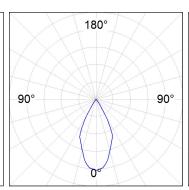

### **PHOTOMETRIC DATA:**

K711523RW940NBB  $\eta$  = 100% lmax = 1630 cd/klmUTE: CIE: 99 100 100 100 100