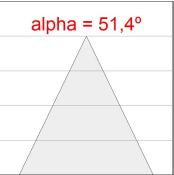

### Description:

KOMBIC 70 round recessed downlight by LAMP. Reflector made of recycled polycarbonate R-PC FR WHITE TM non-brominated flame retardant additive. Flammability grade V0 according to UL94. Inner reflector finished in black. Heatsink made of die-cast aluminium with black finish. COB LED, colour temperature 4000K with CRI90. Luminaire with electronic wiring included. Insulation class II. LED life time: 66000 L90 B10. With IP23 degree of protection. Group 0 photobiological safety. Reflector Wide Flood to achieve a controlled light distribution and low UGR<16

### **TECHNICAL SPECIFICATIONS:**

Light output: 813 lm °K: 4000 Plum: 9,5W CRI: 90 Efficacy: 85,5 lm/w R9: 68 UGR: <16 MacAdam: 3

Type: СОВ Power Supply: 220-240V 50/60Hz

LED Lifetime: 66.000 L90 B10 (Ta=25°C) Gear: Electronic