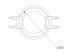

### **PHOTOMETRIC DATA:**

K711523RW940NBB  $\eta$  = 100% lmax = 1630 cd/klmUTE: CIE: 99 100 100 100 100