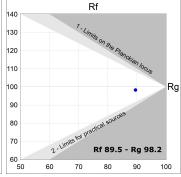

# **PHOTOMETRIC DATA:**

K711523RW940DBB  $\eta$  = 100% lmax = 1630 cd/klmUTE: CIE: 99 100 100 100 100