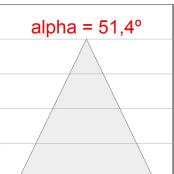

## Description:

KOMBIC 70 round recessed downlight by LAMP. Reflector made of recycled polycarbonate R-PC FR WHITE TM non-brominated flame retardant additive. Flammability grade V0 according to UL94. Inner reflector finished in black. Heatsink made of die-cast aluminium with black finish. COB LED, colour temperature 4000K with CRI90. Luminaire with electronic DALI wiring included. Insulation class II. LED life time: 66000 L90 B10. With IP23 degree of protection. Group 0 photobiological safety. Reflector Wide Flood to achieve a controlled light distribution and low UGR<16

# **PHOTOMETRIC DATA:**

K711523RW940DBB  $\eta$  = 100% lmax = 1630 cd/klmUTE: CIE: 99 100 100 100 100