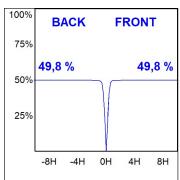

# **PHOTOMETRIC DATA:**

K711523RW940DBB  $\eta$  = 100% lmax = 1630 cd/klmUTE: CIE: 99 100 100 100 100