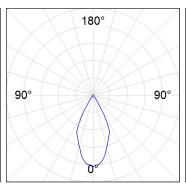

# **PHOTOMETRIC DATA:**

K711523RW940DBB  $\eta$  = 100% lmax = 1630 cd/klmUTE: CIE: 99 100 100 100 100