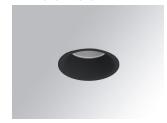

## Description:

KOMBIC 70 round recessed downlight by LAMP. Reflector made of recycled polycarbonate R-PC FR WHITE TM non-brominated flame retardant additive. Flammability grade V0 according to UL94. Inner reflector finished in black. Heatsink made of die-cast aluminium with black finish. COB LED, colour temperature 4000K with CRI90. Luminaire with electronic DALI wiring included. Insulation class II. LED life time: 66000 L90 B10. With IP23 degree of protection. Group 0 photobiological safety. Reflector Wide Flood to achieve a controlled light distribution and low UGR<16

Finish: Matte black RAL 9011

Weight: 190 g

Installation: Recessed