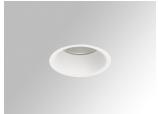

# **KOMBIC 70 DOWNLIGHT**

#### K711523RW930NWW

#### KOMBIC 70 1500 IP23 9WW RF WFL WH/WH

#### **Description:**

KOMBIC 70 round recessed downlight by LAMP. Reflector made of recycled polycarbonate R-PC FR WHITE TM non-brominated flame retardant additive. Flammability grade V0 according to UL94. Inner reflector finished in white. Heatsink made of die-cast aluminium with black finish. COB LED, colour temperature 3000K with CRI90. Luminaire with electronic wiring included. Insulation class II. LED life time: 66000 L90 B10. With IP23 degree of protection. Group 0 photobiological safety. Reflector Wide Flood to achieve a controlled light distribution and low glare level.

Finish: Matte white RAL 9010 Weight: 190 g

Installation: Recessed