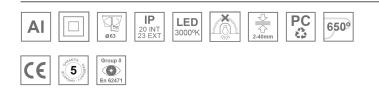

#### **Description:**

KOMBIC 70 round recessed downlight by LAMP. Reflector made of recycled polycarbonate R-PC FR WHITE TM non-brominated flame retardant additive. Flammability grade V0 according to UL94. Inner reflector finished in white. Heatsink made of die-cast aluminium with black finish. COB LED, colour temperature 3000K with CRI90. Luminaire with electronic wiring included. Insulation class II. LED life time: 66000 L90 B10. With IP23 degree of protection. Group 0 photobiological safety. Reflector Wide Flood to achieve a controlled light distribution and low glare level.

#### **TECHNICAL SPECIFICATIONS:**

| Light output: | 940 lm                   | ⁰K :          | 3000             |
|---------------|--------------------------|---------------|------------------|
| Plum:         | 9,5W                     | CRI :         | 90               |
| Efficacy:     | 98,9 lm/w                | R9 :          | 52               |
| Туре:         | СОВ                      | MacAdam:      | 3                |
| LED Lifetime: | 66.000 L90 B10 (Ta=25⁰C) | Power Supply: | 220-240V 50/60Hz |
| Power:        | 8,4W                     | Gear:         | Electronic       |