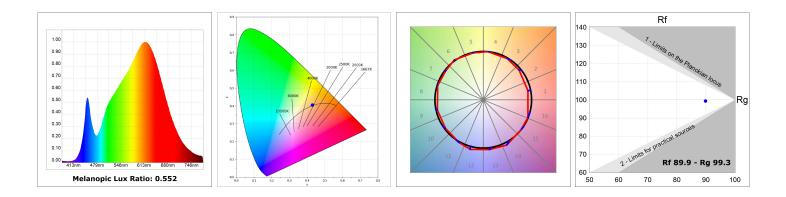

#### **TECHNICAL SPECIFICATIONS:**

| Light output: | 940 lm                   | ⁰K :          | 3000             |
|---------------|--------------------------|---------------|------------------|
| Plum:         | 9,5W                     | CRI :         | 90               |
| Efficacy:     | 98,9 lm/w                | R9 :          | 52               |
| Туре:         | СОВ                      | MacAdam:      | 3                |
| LED Lifetime: | 66.000 L90 B10 (Ta=25⁰C) | Power Supply: | 220-240V 50/60Hz |
| Power:        | 8,4W                     | Gear:         | Electronic       |

#### Light output tolerance +/- 10%