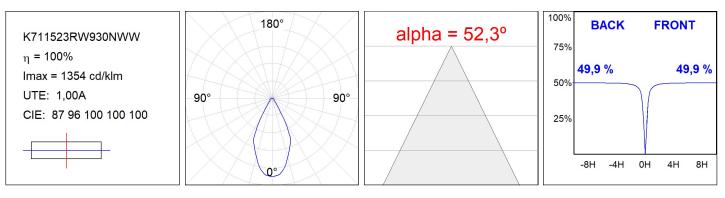

# **KOMBIC 70 DOWNLIGHT**

### K711523RW930NWW

KOMBIC 70 1500 IP23 9WW RF WFL WH/WH

### PHOTOMETRIC DATA :