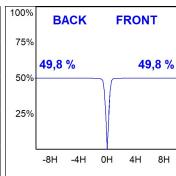

# **PHOTOMETRIC DATA:**

K711523RW930NBB  $\eta$  = 100% lmax = 1630 cd/klmUTE: CIE: 99 100 100 100 100