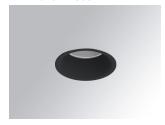

## **KOMBIC 70 DOWNLIGHT**

## K711523RW930NBB

## KOMBIC 70 1500 IP23 9WW RF WFL BK/BK

## Description:

KOMBIC 70 round recessed downlight by LAMP. Reflector made of recycled polycarbonate R-PC FR WHITE TM non-brominated flame retardant additive. Flammability grade V0 according to UL94. Inner reflector finished in black. Heatsink made of die-cast aluminium with black finish. COB LED, colour temperature 3000K with CRI90. Luminaire with electronic wiring included. Insulation class II. LED life time: 66000 L90 B10. With IP23 degree of protection. Group 0 photobiological safety. Reflector Wide Flood to achieve a controlled light distribution and low UGR<16

Finish: Matte black RAL 9011

Weight: 190 g

Installation: Recessed