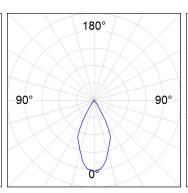

# **PHOTOMETRIC DATA:**

K711523RW930NBB  $\eta$  = 100% lmax = 1630 cd/klmUTE: CIE: 99 100 100 100 100