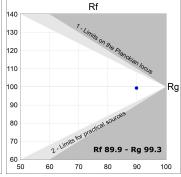

## **TECHNICAL SPECIFICATIONS:**

Light output: 762 lm °K: 3000 Plum: 9,5W CRI: 90 Efficacy: 80,2 lm/w R9: 52 UGR: <16 MacAdam: 3

Type: СОВ Power Supply: 220-240V 50/60Hz

LED Lifetime: 66.000 L90 B10 (Ta=25°C) Gear: Electronic