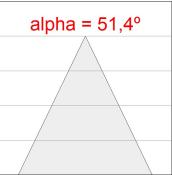

# **PHOTOMETRIC DATA:**

K711523RW930NBB  $\eta$  = 100% lmax = 1630 cd/klmUTE: CIE: 99 100 100 100 100