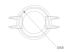

# **PHOTOMETRIC DATA:**

K711523RW930NBB  $\eta$  = 100% lmax = 1630 cd/klmUTE: CIE: 99 100 100 100 100