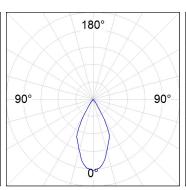

## **PHOTOMETRIC DATA:**

K711523RW930DBB  $\eta$  = 100% lmax = 1630 cd/klmUTE: CIE: 99 100 100 100 100