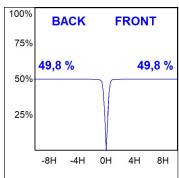

## **PHOTOMETRIC DATA:**

K711523RW930DBB  $\eta$  = 100% lmax = 1630 cd/klmUTE: CIE: 99 100 100 100 100