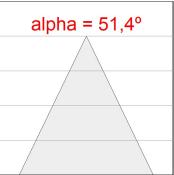

## Description:

KOMBIC 70 round recessed downlight by LAMP. Reflector made of recycled polycarbonate R-PC FR WHITE TM non-brominated flame retardant additive. Flammability grade V0 according to UL94. Inner reflector finished in black. Heatsink made of die-cast aluminium with black finish. COB LED, colour temperature 3000K with CRI90. Luminaire with electronic DALI wiring included. Insulation class II. LED life time: 66000 L90 B10. With IP23 degree of protection. Group 0 photobiological safety. Reflector Wide Flood to achieve a controlled light distribution and low UGR<16