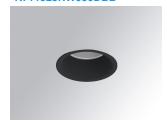

## **KOMBIC 70 DOWNLIGHT**

## K711523RW930DBB

## KOMBIC 70 1500 IP23 9WW RF WFL DA BK/BK

## Description:

KOMBIC 70 round recessed downlight by LAMP. Reflector made of recycled polycarbonate R-PC FR WHITE TM non-brominated flame retardant additive. Flammability grade V0 according to UL94. Inner reflector finished in black. Heatsink made of die-cast aluminium with black finish. COB LED, colour temperature 3000K with CRI90. Luminaire with electronic DALI wiring included. Insulation class II. LED life time: 66000 L90 B10. With IP23 degree of protection. Group 0 photobiological safety. Reflector Wide Flood to achieve a controlled light distribution and low UGR<16

Finish: Matte black RAL 9011

Weight: 190 g

Installation: Recessed