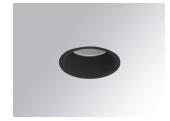

### **KOMBIC 70 DOWNLIGHT**

### Description:

KOMBIC 70 round recessed downlight by LAMP. Reflector made of recycled polycarbonate R-PC FR WHITE TM non-brominated flame retardant additive. Flammability grade V0 according to UL94. Inner reflector finished in black. Heatsink made of die-cast aluminium with black finish. COB LED, colour temperature 2700K with CRI90. Luminaire with electronic wiring included. Insulation class II. LED life time: 66000 L90 B10. With IP23 degree of protection. Group 0 photobiological safety. Reflector Wide Flood to achieve a controlled light distribution and low UGR<16

Finish: Matte black RAL 9011

Weight: 190 g

Installation: Recessed