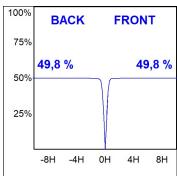

# **PHOTOMETRIC DATA:**

K711523RW927NBB  $\eta$  = 100% lmax = 1630 cd/klmUTE: CIE: 99 100 100 100 100