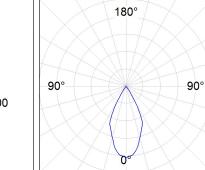

# **PHOTOMETRIC DATA:**

K711523RW927NBB  $\eta$  = 100% lmax = 1630 cd/klmUTE: CIE: 99 100 100 100 100