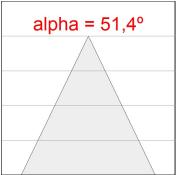

### Description:

KOMBIC 70 round recessed downlight by LAMP. Reflector made of recycled polycarbonate R-PC FR WHITE TM non-brominated flame retardant additive. Flammability grade V0 according to UL94. Inner reflector finished in black. Heatsink made of die-cast aluminium with black finish. COB LED, colour temperature 2700K with CRI90. Luminaire with electronic wiring included. Insulation class II. LED life time: 66000 L90 B10. With IP23 degree of protection. Group 0 photobiological safety. Reflector Wide Flood to achieve a controlled light distribution and low UGR<16

### **TECHNICAL SPECIFICATIONS:**

Light output: 730 lm °K: 2700 Plum: 9,5W CRI: 90 Efficacy: 76,9 lm/w R9: 59 UGR: <16 MacAdam: 3

Type: СОВ Power Supply: 220-240V 50/60Hz

LED Lifetime: 66.000 L90 B10 (Ta=25°C) Gear: Electronic