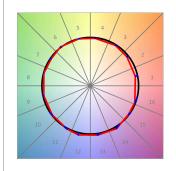

# **PHOTOMETRIC DATA:**

K711523RW927NBB  $\eta$  = 100% lmax = 1630 cd/klmUTE: CIE: 99 100 100 100 100