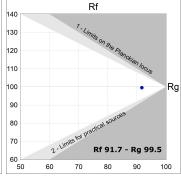

### **TECHNICAL SPECIFICATIONS:**

Light output: 730 lm °K: 2700 Plum: 9,5W CRI: 90 Efficacy: 76,9 lm/w R9: 59 UGR: <16 MacAdam: 3

Type: СОВ Power Supply: 220-240V 50/60Hz

LED Lifetime: 66.000 L90 B10 (Ta=25°C) Gear: Electronic