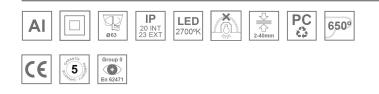

#### Description:

KOMBIC 70 round recessed downlight by LAMP. Reflector made of recycled polycarbonate R-PC FR WHITE TM non-brominated flame retardant additive. Flammability grade V0 according to UL94. Inner reflector finished in black. Heatsink made of die-cast aluminium with black finish. COB LED, colour temperature 2700K with CRI90. Luminaire with electronic DALI wiring included. Insulation class II. LED life time: 66000 L90 B10. With IP23 degree of protection. Group 0 photobiological safety. Reflector Wide Flood to achieve a controlled light distribution and low UGR<16

#### **TECHNICAL SPECIFICATIONS:**

| Light output: | 730 lm                   | °K :          | 2700             |
|---------------|--------------------------|---------------|------------------|
| Plum:         | 9,5W                     | CRI :         | 90               |
| Efficacy:     | 76,9 lm/w                | R9 :          | 59               |
| UGR:          | <16                      | MacAdam:      | 3                |
| Туре:         | СОВ                      | Power Supply: | 220-240V 50/60Hz |
| LED Lifetime: | 66.000 L90 B10 (Ta=25⁰C) | Gear:         | Adjustable DALI  |
| Power:        | 8,4W                     |               |                  |