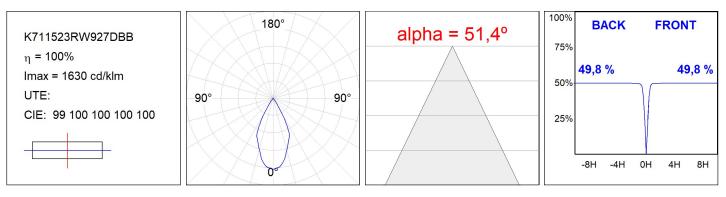

## K711523RW927DBB

#### **TECHNICAL SPECIFICATIONS:**

| Light output: | 730 lm                   | °K :          | 2700             |
|---------------|--------------------------|---------------|------------------|
| Plum:         | 9,5W                     | CRI :         | 90               |
| Efficacy:     | 76,9 lm/w                | R9 :          | 59               |
| UGR:          | <16                      | MacAdam:      | 3                |
| Туре:         | СОВ                      | Power Supply: | 220-240V 50/60Hz |
| LED Lifetime: | 66.000 L90 B10 (Ta=25⁰C) | Gear:         | Adjustable DALI  |
| Power:        | 8,4W                     |               |                  |

### **PHOTOMETRIC DATA :**

LAMP reserves the right to change the technical specifications of their products. These changes will allow the continual improvement of the products and will also ensure the conformity to current legal changes. Updated information is always available in our website www.lamp.es