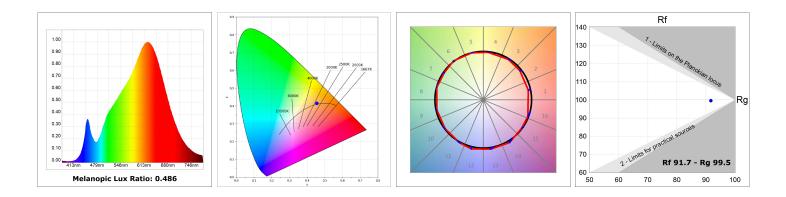

#### **TECHNICAL SPECIFICATIONS:**

| Light output: | 730 lm                   | °K :          | 2700             |
|---------------|--------------------------|---------------|------------------|
| Plum:         | 9,5W                     | CRI :         | 90               |
| Efficacy:     | 76,9 lm/w                | R9 :          | 59               |
| UGR:          | <16                      | MacAdam:      | 3                |
| Туре:         | СОВ                      | Power Supply: | 220-240V 50/60Hz |
| LED Lifetime: | 66.000 L90 B10 (Ta=25⁰C) | Gear:         | Adjustable DALI  |
| Power:        | 8,4W                     |               |                  |