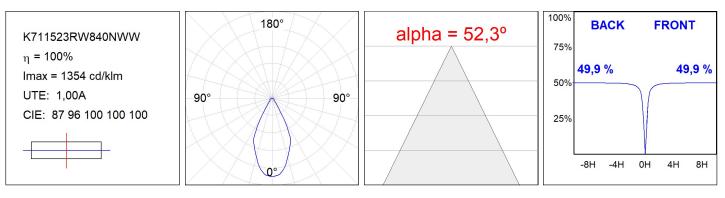

ed

#### **TECHNICAL SPECIFICATIONS:**

| Light output: | 1.158 lm                 | ٩ <b>κ</b> :  | 4000             |
|---------------|--------------------------|---------------|------------------|
| Plum:         | 9,5W                     | CRI :         | 80               |
| Efficacy:     | 121,9 lm/w               | MacAdam:      | 3                |
| Туре:         | СОВ                      | Power Supply: | 220-240V 50/60Hz |
| LED Lifetime: | 66.000 L90 B10 (Ta=25°C) | Gear:         | Electronic       |
| Power:        | 8,4W                     |               |                  |

### Light output tolerance +/- 10%



## CUSTOM MADE OPTIONS:



Worktitude for light

# **KOMBIC 70 DOWNLIGHT**

#### K711523RW840NWW

KOMBIC 70 1500 IP23 NW RF WFL WH/WH



### PHOTOMETRIC DATA :