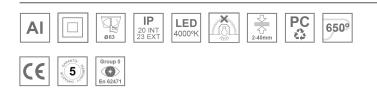

#### Description:

KOMBIC 70 round recessed downlight by LAMP. Reflector made of recycled polycarbonate R-PC FR WHITE TM non-brominated flame retardant additive. Flammability grade V0 according to UL94. Inner reflector finished in white. Heatsink made of die-cast aluminium with black finish. COB LED, colour temperature 4000K with CRI80. Luminaire with electronic wiring included. Insulation class II. LED life time: 66000 L90 B10. With IP23 degree of protection. Group 0 photobiological safety. Reflector Wide Flood to achieve a controlled light distribution and low glare level.