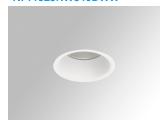

## **KOMBIC 70 DOWNLIGHT**

## Description:

KOMBIC 70 round recessed downlight by LAMP. Reflector made of recycled polycarbonate R-PC FR WHITE TM non-brominated flame retardant additive. Flammability grade V0 according to UL94. Inner reflector finished in white. Heatsink made of die-cast aluminium with black finish. COB LED, colour temperature 4000K with CRI80. Luminaire with DALI wiring included. Insulation class II. LED life time: 66000 L90 B10. With IP23 degree of protection. Group 0 photobiological safety. Reflector Wide Flood to achieve a controlled light distribution and low glare level.

Finish: Matte white RAL 9010

Weight: 190 g

Installation: Recessed