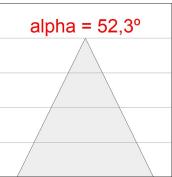

## **PHOTOMETRIC DATA:**

K711523RW840DWW  $\eta$  = 100% lmax = 1354 cd/klmUTE: 1,00A

CIE: 87 96 100 100 100