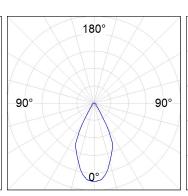

## **PHOTOMETRIC DATA:**

K711523RW840DWW  $\eta$  = 100% lmax = 1354 cd/klmUTE: 1,00A

CIE: 87 96 100 100 100