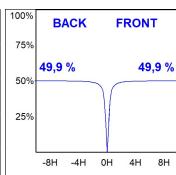

## **PHOTOMETRIC DATA:**

K711523RW840DWW  $\eta$  = 100% lmax = 1354 cd/klmUTE: 1,00A

CIE: 87 96 100 100 100