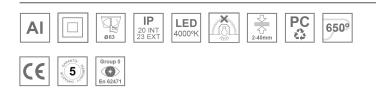

#### Description:

KOMBIC 70 round recessed downlight by LAMP. Reflector made of recycled polycarbonate R-PC FR WHITE TM non-brominated flame retardant additive. Flammability grade V0 according to UL94. Inner reflector finished in black. Heatsink made of die-cast aluminium with black finish. COB LED, colour temperature 4000K with CRI80. Luminaire with electronic DALI wiring included. Insulation class II. LED life time: 66000 L90 B10. With IP23 degree of protection. Group 0 photobiological safety. Reflector Wide Flood to achieve a controlled light distribution and low UGR<16

#### **TECHNICAL SPECIFICATIONS:**

| Light output: | 939 lm                   | °K :          | 4000             |
|---------------|--------------------------|---------------|------------------|
| Plum:         | 9,5W                     | CRI :         | 80               |
| Efficacy:     | 98,8 lm/w                | MacAdam:      | 3                |
| UGR:          | <16                      | Power Supply: | 220-240V 50/60Hz |
| Туре:         | COB                      | Gear:         | Adjustable DALI  |
| LED Lifetime: | 66.000 L90 B10 (Ta=25°C) |               |                  |
| Power:        | 8,4W                     |               |                  |