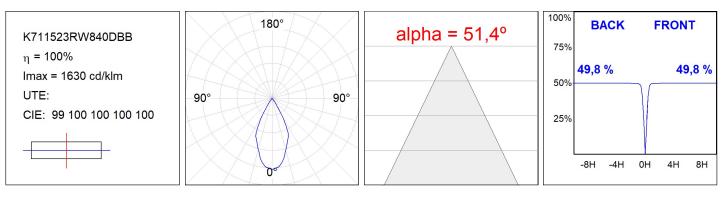

## K711523RW840DBB

### KOMBIC 70 1500 IP23 NW RF WFL DA BK/BK

#### **TECHNICAL SPECIFICATIONS:**

| Light output: | 939 lm                   | °K :          | 4000             |
|---------------|--------------------------|---------------|------------------|
| Plum:         | 9,5W                     | CRI :         | 80               |
| Efficacy:     | 98,8 lm/w                | MacAdam:      | 3                |
| UGR:          | <16                      | Power Supply: | 220-240V 50/60Hz |
| Туре:         | COB                      | Gear:         | Adjustable DALI  |
| LED Lifetime: | 66.000 L90 B10 (Ta=25°C) |               |                  |
| Power:        | 8,4W                     |               |                  |

#### K711523RW840DBB

KOMBIC 70 1500 IP23 NW RF WFL DA BK/BK

## **PHOTOMETRIC DATA :**