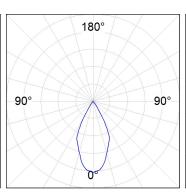

## Description:

KOMBIC 70 round recessed downlight by LAMP. Reflector made of recycled polycarbonate R-PC FR WHITE TM non-brominated flame retardant additive. Flammability grade V0 according to UL94. Inner reflector finished in black. Heatsink made of die-cast aluminium with black finish. COB LED, colour temperature 3000K with CRI80. Luminaire with electronic wiring included. Insulation class II. LED life time: 66000 L90 B10. With IP23 degree of protection. Group 0 photobiological safety. Reflector Wide Flood to achieve a controlled light distribution and low UGR<16

## **TECHNICAL SPECIFICATIONS:**

Light output: 895 lm °K: 3000 Plum: 9,5W CRI: 80 Efficacy: 94,2 lm/w 3 MacAdam:

UGR: <16 Power Supply: 220-240V 50/60Hz

Type: СОВ Gear: Electronic

LED Lifetime: 66.000 L90 B10 (Ta=25°C)