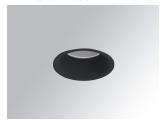

## **KOMBIC 70 DOWNLIGHT**

## K711523RW830NBB

## KOMBIC 70 1500 IP23 WW RF WFL BK/BK

## Description:

KOMBIC 70 round recessed downlight by LAMP. Reflector made of recycled polycarbonate R-PC FR WHITE TM non-brominated flame retardant additive. Flammability grade V0 according to UL94. Inner reflector finished in black. Heatsink made of die-cast aluminium with black finish. COB LED, colour temperature 3000K with CRI80. Luminaire with electronic wiring included. Insulation class II. LED life time: 66000 L90 B10. With IP23 degree of protection. Group 0 photobiological safety. Reflector Wide Flood to achieve a controlled light distribution and low UGR<16