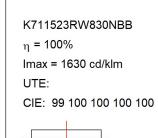

## K711523RW830NBB

## **TECHNICAL SPECIFICATIONS:**

Light output: 895 lm °K: 3000 Plum: 9,5W CRI: 80 Efficacy: 94,2 lm/w 3 MacAdam:

UGR: <16 Power Supply: 220-240V 50/60Hz

Type: СОВ Gear: Electronic

LED Lifetime: 66.000 L90 B10 (Ta=25°C)