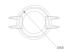

## **KOMBIC 70 DOWNLIGHT**



## K711523RW830NBB



## KOMBIC 70 1500 IP23 WW RF WFL BK/BK

## Description:

KOMBIC 70 round recessed downlight by LAMP. Reflector made of recycled polycarbonate R-PC FR WHITE TM non-brominated flame retardant additive. Flammability grade V0 according to UL94. Inner reflector finished in black. Heatsink made of die-cast aluminium with black finish. COB LED, colour temperature 3000K with CRI80. Luminaire with electronic wiring included. Insulation class II. LED life time: 66000 L90 B10. With IP23 degree of protection. Group 0 photobiological safety. Reflector Wide Flood to achieve a controlled light distribution and low UGR<16





Finish: Matte black RAL 9011

Weight: 190 g

Installation: Recessed

## **TECHNICAL SPECIFICATIONS:**

Light output: 895 lm °K: 3000 Plum: 9,5W CRI: 80 Efficacy: 94,2 lm/w 3 MacAdam:

UGR: <16 Power Supply: 220-240V 50/60Hz

Type: СОВ Gear: Electronic

LED Lifetime: 66.000 L90 B10 (Ta=25°C)

8,4W Power:

## Light output tolerance +/- 10%

























# **CUSTOM MADE OPTIONS:**

















# **KOMBIC 70 DOWNLIGHT**



K711523RW830NBB

## KOMBIC 70 1500 IP23 WW RF WFL BK/BK

## **PHOTOMETRIC DATA:**