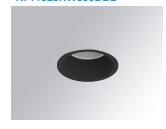

## **KOMBIC 70 DOWNLIGHT**

## K711523RW830DBB

## KOMBIC 70 1500 IP23 WW RF WFL DA BK/BK

## Description:

KOMBIC 70 round recessed downlight by LAMP. Reflector made of recycled polycarbonate R-PC FR WHITE TM non-brominated flame retardant additive. Flammability grade V0 according to UL94. Inner reflector finished in black. Heatsink made of die-cast aluminium with black finish. COB LED, colour temperature 3000K with CRI80. Luminaire with DALI wiring included. Insulation class II. LED life time: 66000 L90 B10. With IP23 degree of protection. Group 0 photobiological safety. Reflector Wide Flood to achieve a controlled light distribution and low UGR<16

Finish: Matte black RAL 9011

Weight: 190 g

Installation: Recessed