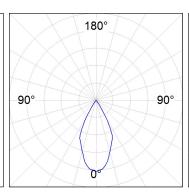

## **PHOTOMETRIC DATA:**

K711523RW830DBB  $_{\eta}$  = 100% Imax = 1630 cd/klm UTE: CIE: 99 100 100 100 100

Data according to regulations 2019/2020/EU and 2019/2015/EU