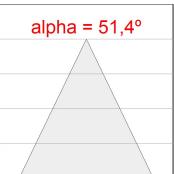

## Description:

KOMBIC 70 round recessed downlight by LAMP. Reflector made of recycled polycarbonate R-PC FR WHITE TM non-brominated flame retardant additive. Flammability grade V0 according to UL94. Inner reflector finished in black. Heatsink made of die-cast aluminium with black finish. COB LED, colour temperature 3000K with CRI80. Luminaire with DALI wiring included. Insulation class II. LED life time: 66000 L90 B10. With IP23 degree of protection. Group 0 photobiological safety. Reflector Wide Flood to achieve a controlled light distribution and low UGR<16