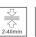

#### Description:

KOMBIC 70 round recessed downlight by LAMP. Reflector made of recycled polycarbonate R-PC FR WHITE TM non-brominated flame retardant additive. Flammability grade V0 according to UL94. Inner reflector finished in black. Heatsink made of die-cast aluminium with black finish. COB LED, colour temperature 2700K with CRI80. Luminaire with electronic wiring included. Insulation class II. LED life time: 66000 L90 B10. With IP23 degree of protection. Group 0 photobiological safety. Reflector Wide Flood to achieve a controlled light distribution and low UGR<16

#### **TECHNICAL SPECIFICATIONS:**

 Light output:
 854 lm
 °K:
 2700

 Plum:
 9,5W
 CRI:
 80

 Efficacy:
 89,9 lm/w
 MacAdam:
 3

**UGR:** <16 **Power Supply:** 220-240V 50/60Hz

Type: COB Gear: Electronic

**LED Lifetime:** 66.000 L90 B10 (Ta=25°C)