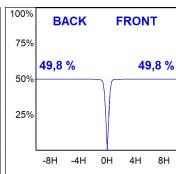

minaire with electronic wiring included. Insulation class II. LED life time: 66000 L90 B10. With IP23 degree of protection. Group 0 photobiological safety. Reflector Wide Flood to achieve a controlled light distribution and low UGR<16





Finish: Matte black RAL 9011

Weight: 190 g

Installation: Recessed

#### **TECHNICAL SPECIFICATIONS:**

 Light output:
 854 lm
 °K:
 2700

 Plum:
 9,5W
 CRI:
 80

 Efficacy:
 89,9 lm/w
 MacAdam:
 3

**UGR:** <16 **Power Supply:** 220-240V 50/60Hz

Type: COB Gear: Electronic

**LED Lifetime:** 66.000 L90 B10 (Ta=25°C)

Power: 8,4W

#### Light output tolerance +/- 10%

























# **CUSTOM MADE OPTIONS:**



















# **KOMBIC 70 DOWNLIGHT**



K711523RW827NBB

## KOMBIC 70 1500 IP23 VWW RF WFL BK/BK

## **PHOTOMETRIC DATA:**