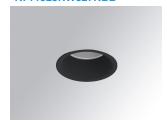

#### **KOMBIC 70 DOWNLIGHT**

#### K711523RW827NBB

#### KOMBIC 70 1500 IP23 VWW RF WFL BK/BK

#### Description:

KOMBIC 70 round recessed downlight by LAMP. Reflector made of recycled polycarbonate R-PC FR WHITE TM non-brominated flame retardant additive. Flammability grade V0 according to UL94. Inner reflector finished in black. Heatsink made of die-cast aluminium with black finish. COB LED, colour temperature 2700K with CRI80. Luminaire with electronic wiring included. Insulation class II. LED life time: 66000 L90 B10. With IP23 degree of protection. Group 0 photobiological safety. Reflector Wide Flood to achieve a controlled light distribution and low UGR<16

Finish: Matte black RAL 9011

Weight: 190 g

Installation: Recessed