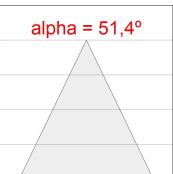

Luminaire with electronic wiring included. Insulation class II. LED life time: 66000 L90 B10. With IP23 degree of protection. Group 0 photobiological safety. Reflector Wide Flood to achieve a controlled light distribution and low UGR<16





Finish: Matte black RAL 9011

Weight: 190 g

Installation: Recessed

#### **TECHNICAL SPECIFICATIONS:**

 Light output:
 854 lm
 °K:
 2700

 Plum:
 9,5W
 CRI:
 80

 Efficacy:
 89,9 lm/w
 MacAdam:
 3

**UGR:** <16 **Power Supply:** 220-240V 50/60Hz

Type: COB Gear: Electronic

**LED Lifetime:** 66.000 L90 B10 (Ta=25°C)

Power: 8,4W

#### Light output tolerance +/- 10%

























# **CUSTOM MADE OPTIONS:**



















# **KOMBIC 70 DOWNLIGHT**



K711523RW827NBB

## KOMBIC 70 1500 IP23 VWW RF WFL BK/BK

## **PHOTOMETRIC DATA:**