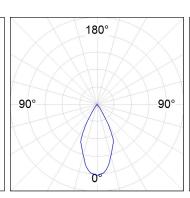

#### Description:

KOMBIC 70 round recessed downlight by LAMP. Reflector made of recycled polycarbonate R-PC FR WHITE TM non-brominated flame retardant additive. Flammability grade V0 according to UL94. Inner reflector finished in black. Heatsink made of die-cast aluminium with black finish. COB LED, colour temperature 2700K with CRI80. Luminaire with electronic wiring included. Insulation class II. LED life time: 66000 L90 B10. With IP23 degree of protection. Group 0 photobiological safety. Reflector Wide Flood to achieve a controlled light distribution and low UGR<16

#### **TECHNICAL SPECIFICATIONS:**

 Light output:
 854 lm
 °K:
 2700

 Plum:
 9,5W
 CRI:
 80

 Efficacy:
 89,9 lm/w
 MacAdam:
 3

**UGR:** <16 **Power Supply:** 220-240V 50/60Hz

Type: COB Gear: Electronic

**LED Lifetime:** 66.000 L90 B10 (Ta=25°C)

## **PHOTOMETRIC DATA:**