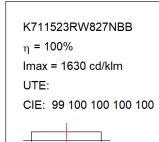

80. Luminaire with electronic wiring included. Insulation class II. LED life time: 66000 L90 B10. With IP23 degree of protection. Group 0 photobiological safety. Reflector Wide Flood to achieve a controlled light distribution and low UGR<16





Finish: Matte black RAL 9011

Weight: 190 g

Installation: Recessed

#### **TECHNICAL SPECIFICATIONS:**

 Light output:
 854 lm
 °K:
 2700

 Plum:
 9,5W
 CRI:
 80

 Efficacy:
 89,9 lm/w
 MacAdam:
 3

**UGR:** <16 **Power Supply:** 220-240V 50/60Hz

Type: COB Gear: Electronic

**LED Lifetime:** 66.000 L90 B10 (Ta=25°C)

Power: 8,4W

#### Light output tolerance +/- 10%

























# **CUSTOM MADE OPTIONS:**



















# **KOMBIC 70 DOWNLIGHT**



K711523RW827NBB

## KOMBIC 70 1500 IP23 VWW RF WFL BK/BK

## **PHOTOMETRIC DATA:**