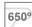

#### **TECHNICAL SPECIFICATIONS:**

 Light output:
 854 lm
 °K:
 2700

 Plum:
 9,5W
 CRI:
 80

 Efficacy:
 89,9 lm/w
 MacAdam:
 3

**UGR:** <16 **Power Supply:** 220-240V 50/60Hz

Type: COB Gear: Electronic

**LED Lifetime:** 66.000 L90 B10 (Ta=25°C)