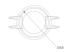

Finish: Matte black RAL 9011

Weight: 190 g

Installation: Recessed

### **TECHNICAL SPECIFICATIONS:**

Light output: 934 lm °K: 4000 Plum: 9,5W CRI: 90 Efficacy: 98,3 lm/w R9: 69 UGR: <16 MacAdam: 3

Type: СОВ Power Supply: 220-240V 50/60Hz LED Lifetime: 66.000 L90 B10 (Ta=25°C) Gear: Adjustable DALI