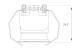

Finish: Matte black RAL 9011

Weight: 190 g

Installation: Recessed

### **TECHNICAL SPECIFICATIONS:**

Light output: 934 lm °K: 4000 Plum: 9,5W CRI: 90 Efficacy: 98,3 lm/w R9: 69 UGR: <16 MacAdam: 3

Type: СОВ Power Supply: 220-240V 50/60Hz LED Lifetime: 66.000 L90 B10 (Ta=25°C) Gear: Adjustable DALI