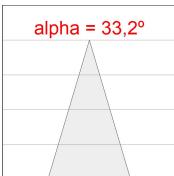

### **PHOTOMETRIC DATA:**

K711523RF940DBB  $\eta$  = 100% Imax = 2619 cd/klm UTE: CIE: 101 100 100 100 100