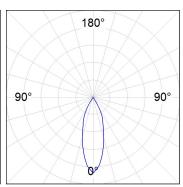

### **PHOTOMETRIC DATA:**

K711523RF940DBB  $\eta$  = 100% Imax = 2619 cd/klm UTE: CIE: 101 100 100 100 100