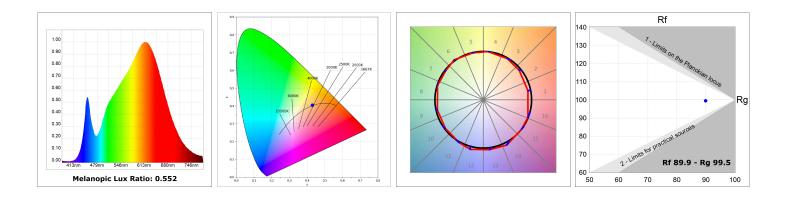

#### **TECHNICAL SPECIFICATIONS:**

| Light output: | 1.000 lm                 | °K :          | 3000             |
|---------------|--------------------------|---------------|------------------|
| Plum:         | 9,5W                     | CRI :         | 90               |
| Efficacy:     | 105,3 lm/w               | R9 :          | 52               |
| UGR:          | <19                      | MacAdam:      | 3                |
| Туре:         | СОВ                      | Power Supply: | 220-240V 50/60Hz |
| LED Lifetime: | 66.000 L90 B10 (Ta=25°C) | Gear:         | Electronic       |
| Power:        | 8,4W                     |               |                  |

### **PHOTOMETRIC DATA :**