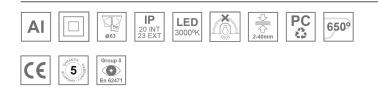

#### **Description:**

KOMBIC 70 round recessed downlight by LAMP. Reflector made of recycled polycarbonate R-PC FR WHITE TM non-brominated flame retardant additive. Flammability grade V0 according to UL94. Inner reflector finished in white. Heatsink made of die-cast aluminium with black finish. COB LED, colour temperature 3000K with CRI90. Luminaire with electronic wiring included. Insulation class II. LED life time: 66000 L90 B10. With IP23 degree of protection. Group 0 photobiological safety. Reflector Flood to achieve a controlled light distribution and low glare level, less than UGR<19

#### **TECHNICAL SPECIFICATIONS:**

| Light output: | 1.000 lm                 | °K :          | 3000             |
|---------------|--------------------------|---------------|------------------|
| Plum:         | 9,5W                     | CRI :         | 90               |
| Efficacy:     | 105,3 lm/w               | R9 :          | 52               |
| UGR:          | <19                      | MacAdam:      | 3                |
| Туре:         | СОВ                      | Power Supply: | 220-240V 50/60Hz |
| LED Lifetime: | 66.000 L90 B10 (Ta=25°C) | Gear:         | Electronic       |
| Power:        | 8,4W                     |               |                  |