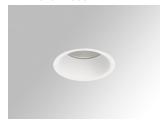

## Description:

KOMBIC 70 round recessed downlight by LAMP. Reflector made of recycled polycarbonate R-PC FR WHITE TM non-brominated flame retardant additive. Flammability grade V0 according to UL94. Inner reflector finished in white. Heatsink made of die-cast aluminium with black finish. COB LED, colour temperature 3000K with CRI90. Luminaire with electronic DALI wiring included. Insulation class II. LED life time: 66000 L90 B10. With IP23 degree of protection. Group 0 photobiological safety. Reflector Flood to achieve a controlled light distribution and low glare level, less than UGR<19

Finish: Matte white RAL 9010

Weight: 190 g

Installation: Recessed