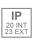

## Description:

KOMBIC 70 round recessed downlight by LAMP. Reflector made of recycled polycarbonate R-PC FR WHITE TM non-brominated flame retardant additive. Flammability grade V0 according to UL94. Inner reflector finished in white. Heatsink made of die-cast aluminium with black finish. COB LED, colour temperature 3000K with CRI90. Luminaire with electronic DALI wiring included. Insulation class II. LED life time: 66000 L90 B10. With IP23 degree of protection. Group 0 photobiological safety. Reflector Flood to achieve a controlled light distribution and low glare level, less than UGR<19

## **TECHNICAL SPECIFICATIONS:**

Light output: 1.000 lm °K: 3000 Plum: 9,5W CRI: 90 Efficacy: 105,3 lm/w R9: 52 UGR: <19 MacAdam: 3

Type: СОВ Power Supply: 220-240V 50/60Hz LED Lifetime: 66.000 L90 B10 (Ta=25°C) Gear: Adjustable DALI