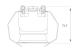

## **KOMBIC 70 DOWNLIGHT**



## K711523RF930DWW



## KOMBIC 70 1500 IP23 9WW RF FL DA WH/WH

## Description:

KOMBIC 70 round recessed downlight by LAMP. Reflector made of recycled polycarbonate R-PC FR WHITE TM non-brominated flame retardant additive. Flammability grade V0 according to UL94. Inner reflector finished in white. Heatsink made of die-cast aluminium with black finish. COB LED, colour temperature 3000K with CRI90. Luminaire with electronic DALI wiring included. Insulation class II. LED life time: 66000 L90 B10. With IP23 degree of protection. Group 0 photobiological safety. Reflector Flood to achieve a controlled light distribution and low glare level, less than UGR<19





Finish: Matte white RAL 9010

Weight: 190 g

Installation: Recessed

## **TECHNICAL SPECIFICATIONS:**

Light output: 1.000 lm °K: 3000 Plum: 9,5W CRI: 90 Efficacy: 105,3 lm/w R9: 52 UGR: <19 MacAdam: 3

Type: СОВ Power Supply: 220-240V 50/60Hz LED Lifetime: 66.000 L90 B10 (Ta=25°C) Gear: Adjustable DALI

8,4W Power:

## Light output tolerance +/- 10%



































# **CUSTOM MADE OPTIONS:**









Data according to regulations 2019/2020/EU and 2019/2015/EU











## **KOMBIC 70 DOWNLIGHT**



K711523RF930DWW

## KOMBIC 70 1500 IP23 9WW RF FL DA WH/WH

## **PHOTOMETRIC DATA:**

K711523RF930DWW  $\eta$  = 100% lmax = 2307 cd/klmUTE: 1,00A

CIE: 92 98 100 100 100