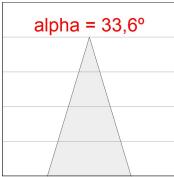

## **PHOTOMETRIC DATA:**

K711523RF930DWW  $\eta$  = 100% lmax = 2307 cd/klmUTE: 1,00A

CIE: 92 98 100 100 100