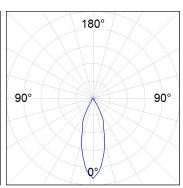

## **PHOTOMETRIC DATA:**

K711523RF930DWW  $\eta$  = 100% lmax = 2307 cd/klmUTE: 1,00A

CIE: 92 98 100 100 100