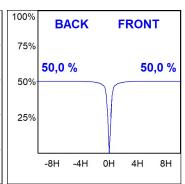

## **PHOTOMETRIC DATA:**

K711523RF930DWW  $\eta$  = 100% lmax = 2307 cd/klmUTE: 1,00A

CIE: 92 98 100 100 100