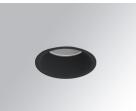

#### Description:

KOMBIC 70 round recessed downlight by LAMP. Reflector made of recycled polycarbonate R-PC FR WHITE TM non-brominated flame retardant additive. Flammability grade V0 according to UL94. Inner reflector finished in black. Heatsink made of die-cast aluminium with black finish. COB LED, colour temperature 3000K with CRI90. Luminaire with DALI wiring included. Insulation class II. LED life time: 66000 L90 B10. With IP23 degree of protection. Group 0 photobiological safety. Reflector Flood to achieve a controlled light distribution and low UGR<16

Finish: Matte black RAL 9011 Weight: 190 g

Installation: Recessed