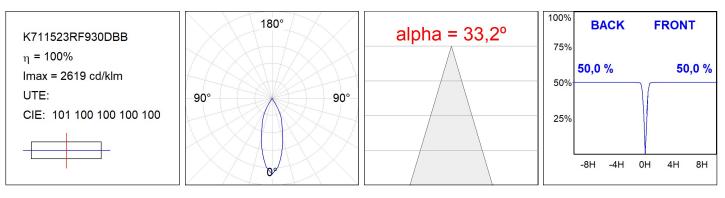

#### **TECHNICAL SPECIFICATIONS:**

| Light output: | 876 lm                   | °K :          | 3000             |
|---------------|--------------------------|---------------|------------------|
| Plum:         | 9,5W                     | CRI :         | 90               |
| Efficacy:     | 92,2 lm/w                | R9 :          | 52               |
| UGR:          | <16                      | MacAdam:      | 3                |
| Туре:         | СОВ                      | Power Supply: | 220-240V 50/60Hz |
| LED Lifetime: | 66.000 L90 B10 (Ta=25⁰C) | Gear:         | Adjustable DALI  |
| Power:        | 8,4W                     |               |                  |

#### Light output tolerance +/- 10%

### **PHOTOMETRIC DATA :**

LAMP reserves the right to change the technical specifications of their products. These changes will allow the continual improvement of the products and will also ensure the conformity to current legal changes. Updated information is always available in our website www.lamp.es