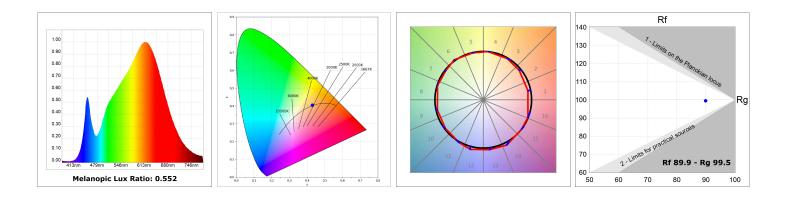

#### **TECHNICAL SPECIFICATIONS:**

| Light output: | 876 lm                   | °K :          | 3000             |
|---------------|--------------------------|---------------|------------------|
| Plum:         | 9,5W                     | CRI :         | 90               |
| Efficacy:     | 92,2 lm/w                | R9 :          | 52               |
| UGR:          | <16                      | MacAdam:      | 3                |
| Туре:         | СОВ                      | Power Supply: | 220-240V 50/60Hz |
| LED Lifetime: | 66.000 L90 B10 (Ta=25⁰C) | Gear:         | Adjustable DALI  |
| Power:        | 8,4W                     |               |                  |

### **PHOTOMETRIC DATA :**

LAMP reserves the right to change the technical specifications of their products. These changes will allow the continual improvement of the products and will also ensure the conformity to current legal changes. Updated information is always available in our website www.lamp.es