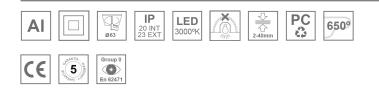

#### Description:

KOMBIC 70 round recessed downlight by LAMP. Reflector made of recycled polycarbonate R-PC FR WHITE TM non-brominated flame retardant additive. Flammability grade V0 according to UL94. Inner reflector finished in black. Heatsink made of die-cast aluminium with black finish. COB LED, colour temperature 3000K with CRI90. Luminaire with DALI wiring included. Insulation class II. LED life time: 66000 L90 B10. With IP23 degree of protection. Group 0 photobiological safety. Reflector Flood to achieve a controlled light distribution and low UGR<16

#### **TECHNICAL SPECIFICATIONS:**

| Light output: | 876 lm                   | °K :          | 3000             |
|---------------|--------------------------|---------------|------------------|
| Plum:         | 9,5W                     | CRI :         | 90               |
| Efficacy:     | 92,2 lm/w                | R9 :          | 52               |
| UGR:          | <16                      | MacAdam:      | 3                |
| Туре:         | СОВ                      | Power Supply: | 220-240V 50/60Hz |
| LED Lifetime: | 66.000 L90 B10 (Ta=25⁰C) | Gear:         | Adjustable DALI  |
| Power:        | 8,4W                     |               |                  |