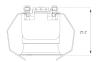

Finish: SERENA Palette

Weight: 190 g

Installation: Recessed

# **TECHNICAL SPECIFICATIONS:**

Light output: 898 lm °K: 3000 Plum: 10W CRI: 90 Efficacy: 89,8 lm/w R9: 64 UGR: <16 MacAdam: 3

Type: СОВ Power Supply: 220-240V 50/60Hz LED Lifetime: 66.000 L90 B10 (Ta=25°C) Gear: Adjustable DALI