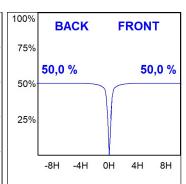

# **PHOTOMETRIC DATA:**

K711523RF927NWW  $\eta$  = 100% lmax = 2307 cd/klmUTE: 1,00A

CIE: 92 98 100 100 100