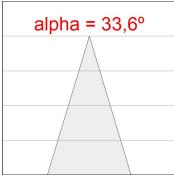

# **PHOTOMETRIC DATA:**

K711523RF927NWW  $\eta$  = 100% lmax = 2307 cd/klmUTE: 1,00A

CIE: 92 98 100 100 100