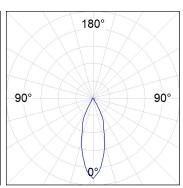

# **PHOTOMETRIC DATA:**

K711523RF927NWW  $\eta$  = 100% lmax = 2307 cd/klmUTE: 1,00A

CIE: 92 98 100 100 100