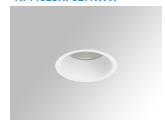

## **KOMBIC 70 DOWNLIGHT**

## K711523RF927NWW

## **KOMBIC 70 1500 IP23 9VWW RF FL WH/WH**

## Description:

KOMBIC 70 round recessed downlight by LAMP. Reflector made of recycled polycarbonate R-PC FR WHITE TM non-brominated flame retardant additive. Flammability grade V0 according to UL94. Inner reflector finished in white. Heatsink made of die-cast aluminium with black finish. COB LED, colour temperature 2700K with CRI90. Luminaire with electronic wiring included. Insulation class II. LED life time: 66000 L90 B10. With IP23 degree of protection. Group 0 photobiological safety. Reflector Flood to achieve a controlled light distribution and low glare level, less than UGR<19

Finish: Matte white RAL 9010

Weight: 190 g

Installation: Recessed