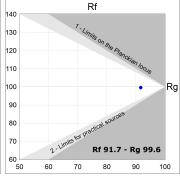

## **TECHNICAL SPECIFICATIONS:**

Light output: 959 lm °K: 2700 Plum: 9,5W CRI: 90 Efficacy: 100,9 lm/w R9: 59 UGR: <19 MacAdam: 3

Type: СОВ Power Supply: 220-240V 50/60Hz

LED Lifetime: 66.000 L90 B10 (Ta=25°C) Gear: Electronic