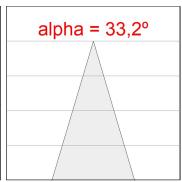

## Description:

KOMBIC 70 round recessed downlight by LAMP. Reflector made of recycled polycarbonate R-PC FR WHITE TM non-brominated flame retardant additive. Flammability grade V0 according to UL94. Inner reflector finished in black. Heatsink made of die-cast aluminium with black finish. COB LED, colour temperature 2700K with CRI90. Luminaire with electronic wiring included. Insulation class II. LED life time: 66000 L90 B10. With IP23 degree of protection. Group 0 photobiological safety. Reflector Flood to achieve a controlled light distribution and low UGR<16

## **TECHNICAL SPECIFICATIONS:**

Light output: 840 lm °K: 2700 Plum: 9,5W CRI: 90 Efficacy: 88,4 lm/w R9: 59 UGR: <16 MacAdam: 3

Type: СОВ Power Supply: 220-240V 50/60Hz

LED Lifetime: 66.000 L90 B10 (Ta=25°C) Gear: Electronic