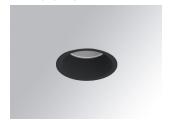

## **KOMBIC 70 DOWNLIGHT**

## K711523RF927NBB

## KOMBIC 70 1500 IP23 9VWW RF FL BK/BK

## Description:

KOMBIC 70 round recessed downlight by LAMP. Reflector made of recycled polycarbonate R-PC FR WHITE TM non-brominated flame retardant additive. Flammability grade V0 according to UL94. Inner reflector finished in black. Heatsink made of die-cast aluminium with black finish. COB LED, colour temperature 2700K with CRI90. Luminaire with electronic wiring included. Insulation class II. LED life time: 66000 L90 B10. With IP23 degree of protection. Group 0 photobiological safety. Reflector Flood to achieve a controlled light distribution and low UGR<16

Finish: Matte black RAL 9011

Weight: 190 g

Installation: Recessed