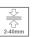

d flame retardant additive. Flammability grade V0 according to UL94. Inner reflector finished in black. Heatsink made of die-cast aluminium with black finish. COB LED, colour temperature 2700K with CRI90. Luminaire with electronic wiring included. Insulation class II. LED life time: 66000 L90 B10. With IP23 degree of protection. Group 0 photobiological safety. Reflector Flood to achieve a controlled light distribution and low UGR<16





Finish: Matte black RAL 9011

Weight: 190 g

Installation: Recessed

## **TECHNICAL SPECIFICATIONS:**

Light output: 840 lm °K: 2700 Plum: 9,5W CRI: 90 Efficacy: 88,4 lm/w R9: 59 UGR: <16 MacAdam: 3

Type: СОВ Power Supply: 220-240V 50/60Hz

LED Lifetime: 66.000 L90 B10 (Ta=25°C) Gear: Electronic

8,4W Power:

# Light output tolerance +/- 10%



























# **CUSTOM MADE OPTIONS:**



















# **KOMBIC 70 DOWNLIGHT**



K711523RF927NBB

# KOMBIC 70 1500 IP23 9VWW RF FL BK/BK

90°

## **PHOTOMETRIC DATA:**

K711523RF927NBB  $\eta$  = 100% Imax = 2619 cd/klm UTE: