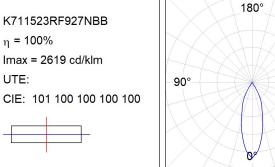

## K711523RF927NBB

## **PHOTOMETRIC DATA:**

K711523RF927NBB  $\eta$  = 100% Imax = 2619 cd/klm UTE: