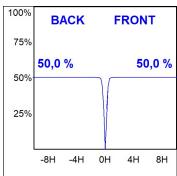

## Description:

KOMBIC 70 round recessed downlight by LAMP. Reflector made of recycled polycarbonate R-PC FR WHITE TM non-brominated flame retardant additive. Flammability grade V0 according to UL94. Inner reflector finished in black. Heatsink made of die-cast aluminium with black finish. COB LED, colour temperature 2700K with CRI90. Luminaire with electronic wiring included. Insulation class II. LED life time: 66000 L90 B10. With IP23 degree of protection. Group 0 photobiological safety. Reflector Flood to achieve a controlled light distribution and low UGR<16

## **TECHNICAL SPECIFICATIONS:**

Light output: 840 lm °K: 2700 Plum: 9,5W CRI: 90 Efficacy: 88,4 lm/w R9: 59 UGR: <16 MacAdam: 3

Type: СОВ Power Supply: 220-240V 50/60Hz

LED Lifetime: 66.000 L90 B10 (Ta=25°C) Gear: Electronic