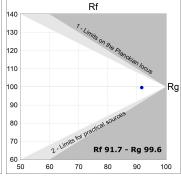

## **TECHNICAL SPECIFICATIONS:**

Light output: 840 lm °K: 2700 Plum: 9,5W CRI: 90 Efficacy: 88,4 lm/w R9: 59 UGR: <16 MacAdam: 3

Type: СОВ Power Supply: 220-240V 50/60Hz

LED Lifetime: 66.000 L90 B10 (Ta=25°C) Gear: Electronic