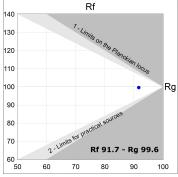

## **TECHNICAL SPECIFICATIONS:**

Light output: 959 lm °K: 2700 Plum: 9,5W CRI: 90 Efficacy: 100,9 lm/w R9: 59 UGR: <19 MacAdam: 3

Type: СОВ Power Supply: 220-240V 50/60Hz LED Lifetime: 66.000 L90 B10 (Ta=25°C) Gear: Adjustable DALI