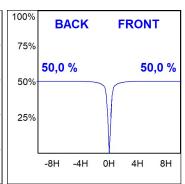

## **PHOTOMETRIC DATA:**

K711523RF927DWW  $\eta$  = 100% lmax = 2307 cd/klmUTE: 1,00A

CIE: 92 98 100 100 100