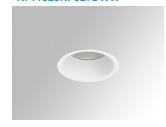

## **KOMBIC 70 DOWNLIGHT**

## K711523RF927DWW

## KOMBIC 70 1500 IP23 9VWW RF FL DA WH/WH

## Description:

KOMBIC 70 round recessed downlight by LAMP. Reflector made of recycled polycarbonate R-PC FR WHITE TM non-brominated flame retardant additive. Flammability grade V0 according to UL94. Inner reflector finished in white. Heatsink made of die-cast aluminium with black finish. COB LED, colour temperature 2700K with CRI90. Luminaire with electronic DALI wiring included. Insulation class II. LED life time: 66000 L90 B10. With IP23 degree of protection. Group 0 photobiological safety. Reflector Flood to achieve a controlled light distribution and low glare level, less than UGR<19

Finish: Matte white RAL 9010

Weight: 190 g

Installation: Recessed