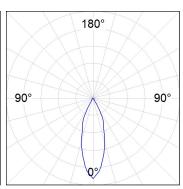

## **PHOTOMETRIC DATA:**

K711523RF927DWW  $\eta$  = 100% lmax = 2307 cd/klmUTE: 1,00A

CIE: 92 98 100 100 100