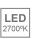

### **TECHNICAL SPECIFICATIONS:**

Light output: 854 lm °K: 2700 Plum: 10W CRI: 90 Efficacy: 85,4 lm/w R9: 57 UGR: <16 MacAdam: 3

Type: СОВ Power Supply: 220-240V 50/60Hz LED Lifetime: 66.000 L90 B10 (Ta=25°C) Gear: Adjustable DALI