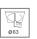

ght distribution and glare reduction UGR<16. Aluminum injection heatsink, with a black finish. COB LED, with 2700K color temperature with CRI90. DALI electronic equipment included. With an IP23 degree of protection. Insulation class II. Photobiological safety group 0. Lifespan: 72,000 L80 B10. Available finish SERENA palette (Arena, Bronze, Champagne, Dark Chocolate, Dark Grey, Terracotta). Luminous flux tolerance±4% depending on the finish.





Finish: SERENA Palette

Weight: 190 g

Installation: Recessed

### **TECHNICAL SPECIFICATIONS:**

Light output: 854 lm °K: 2700 Plum: 10W CRI: 90 Efficacy: 85,4 lm/w R9: 57 UGR: <16 MacAdam: 3

Type: СОВ Power Supply: 220-240V 50/60Hz LED Lifetime: 66.000 L90 B10 (Ta=25°C) Gear: Adjustable DALI

8,4W Power:

## Light output tolerance +/- 10%

























# **CUSTOM MADE OPTIONS:**