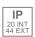

### Description:

Recessed round downlight model KOMBIC 70. R-PC FR WHITE tm recycled polycarbonate reflector with brominefree flame retardant. Flammability degree V0 according to UL94. Flood reflector for greater efficiency and control of light distribution and glare reduction UGR<16. Aluminum injection heatsink, with a black finish. COB LED, with 2700K color temperature with CRI90. DALI electronic equipment included. With an IP23 degree of protection. Insulation class II. Photobiological safety group 0. Lifespan: 72,000 L80 B10. Available finish SERENA palette (Arena, Bronze, Champagne, Dark Chocolate, Dark Grey, Terracotta). Luminous flux tolerance±4% depending on the finish.