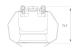

## **KOMBIC 70 DOWNLIGHT**



## K711523RF840NBB



## KOMBIC 70 1500 IP23 NW RF FL BK/BK

## Description:

KOMBIC 70 round recessed downlight by LAMP. Reflector made of recycled polycarbonate R-PC FR WHITE TM non-brominated flame retardant additive. Flammability grade V0 according to UL94. Inner reflector finished in black. Heatsink made of die-cast aluminium with black finish. COB LED, colour temperature 4000K with CRI80. Luminaire with electronic wiring included. Insulation class II. LED life time: 66000 L90 B10. With IP23 degree of protection. Group 0 photobiological safety. Reflector Flood to achieve a controlled light distribution and low UGR<16





Finish: Matte black RAL 9011

Weight: 190 g

Installation: Recessed

## **TECHNICAL SPECIFICATIONS:**

Light output: 1.080 lm °K: 4000 Plum: 9,5W CRI: 80 Efficacy: 113,6 lm/w 3 MacAdam:

UGR: <16 Power Supply: 220-240V 50/60Hz

Type: COB Gear: Electronic

LED Lifetime: 66.000 L90 B10 (Ta=25°C)

8,4W Power:

# Light output tolerance +/- 10%



































# **CUSTOM MADE OPTIONS:**









Data according to regulations 2019/2020/EU and 2019/2015/EU











# **KOMBIC 70 DOWNLIGHT**



K711523RF840NBB

# KOMBIC 70 1500 IP23 NW RF FL BK/BK

# **PHOTOMETRIC DATA:**