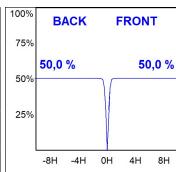

luded. Insulation class II. LED life time: 66000 L90 B10. With IP23 degree of protection. Group 0 photobiological safety. Reflector Flood to achieve a controlled light distribution and low UGR<16





Finish: Matte black RAL 9011

Weight: 190 g

Installation: Recessed

## **TECHNICAL SPECIFICATIONS:**

Light output: 1.080 lm °K: 4000 Plum: 9,5W CRI: 80 Efficacy: 113,6 lm/w 3 MacAdam:

UGR: <16 Power Supply: 220-240V 50/60Hz

Type: COB Gear: Electronic

LED Lifetime: 66.000 L90 B10 (Ta=25°C)

8,4W Power:

# Light output tolerance +/- 10%



































# **CUSTOM MADE OPTIONS:**









Data according to regulations 2019/2020/EU and 2019/2015/EU











# **KOMBIC 70 DOWNLIGHT**



K711523RF840NBB

# KOMBIC 70 1500 IP23 NW RF FL BK/BK

# **PHOTOMETRIC DATA:**