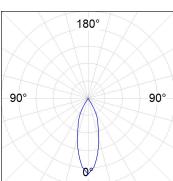

# **PHOTOMETRIC DATA:**

## Description:

KOMBIC 70 round recessed downlight by LAMP. Reflector made of recycled polycarbonate R-PC FR WHITE TM non-brominated flame retardant additive. Flammability grade V0 according to UL94. Inner reflector finished in black. Heatsink made of die-cast aluminium with black finish. COB LED, colour temperature 4000K with CRI80. Luminaire with electronic wiring included. Insulation class II. LED life time: 66000 L90 B10. With IP23 degree of protection. Group 0 photobiological safety. Reflector Flood to achieve a controlled light distribution and low UGR<16

## **TECHNICAL SPECIFICATIONS:**

Light output: 1.080 lm °K: 4000 Plum: 9,5W CRI: 80 Efficacy: 113,6 lm/w 3 MacAdam:

UGR: <16 Power Supply: 220-240V 50/60Hz

Type: COB Gear: Electronic

LED Lifetime: 66.000 L90 B10 (Ta=25°C)