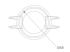

## **KOMBIC 70 DOWNLIGHT**



## K711523RF840NBB



## KOMBIC 70 1500 IP23 NW RF FL BK/BK

## Description:

KOMBIC 70 round recessed downlight by LAMP. Reflector made of recycled polycarbonate R-PC FR WHITE TM non-brominated flame retardant additive. Flammability grade V0 according to UL94. Inner reflector finished in black. Heatsink made of die-cast aluminium with black finish. COB LED, colour temperature 4000K with CRI80. Luminaire with electronic wiring included. Insulation class II. LED life time: 66000 L90 B10. With IP23 degree of protection. Group 0 photobiological safety. Reflector Flood to achieve a controlled light distribution and low UGR<16





Finish: Matte black RAL 9011

Weight: 190 g

Installation: Recessed

## **TECHNICAL SPECIFICATIONS:**

Light output: 1.080 lm °K: 4000 Plum: 9,5W CRI: 80 Efficacy: 113,6 lm/w 3 MacAdam:

UGR: <16 Power Supply: 220-240V 50/60Hz

Type: COB Gear: Electronic

LED Lifetime: 66.000 L90 B10 (Ta=25°C)

8,4W Power:

# Light output tolerance +/- 10%



































# **CUSTOM MADE OPTIONS:**









Data according to regulations 2019/2020/EU and 2019/2015/EU











# **KOMBIC 70 DOWNLIGHT**



K711523RF840NBB

# KOMBIC 70 1500 IP23 NW RF FL BK/BK

# **PHOTOMETRIC DATA:**