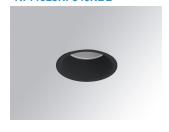

## Description:

KOMBIC 70 round recessed downlight by LAMP. Reflector made of recycled polycarbonate R-PC FR WHITE TM non-brominated flame retardant additive. Flammability grade V0 according to UL94. Inner reflector finished in black. Heatsink made of die-cast aluminium with black finish. COB LED, colour temperature 4000K with CRI80. Luminaire with electronic wiring included. Insulation class II. LED life time: 66000 L90 B10. With IP23 degree of protection. Group 0 photobiological safety. Reflector Flood to achieve a controlled light distribution and low UGR<16

Finish: Matte black RAL 9011

Weight: 190 g

Installation: Recessed