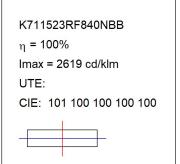

## K711523RF840NBB

# **KOMBIC 70 DOWNLIGHT**

K711523RF840NBB

# **PHOTOMETRIC DATA:**