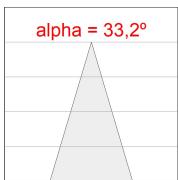

# **PHOTOMETRIC DATA:**

## **TECHNICAL SPECIFICATIONS:**

Light output: 1.080 lm °K: 4000 Plum: 9,5W CRI: 80 Efficacy: 113,6 lm/w 3 MacAdam:

UGR: <16 Power Supply: 220-240V 50/60Hz

Type: COB Gear: Electronic

LED Lifetime: 66.000 L90 B10 (Ta=25°C)